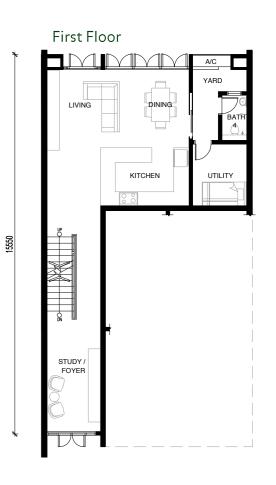

Type A1

1,511 SQ FT 3 Bedrooms | 4 Bathrooms

Ground Floor GUEST ROOM / FAMILY AREA

8400

First Floor

STUDY AREA

BATH

MASTER
BEDROOM

MASTER
BEDROOM

6000

Type A2

1,511 SQ FT 3 Bedrooms | 4 Bathrooms