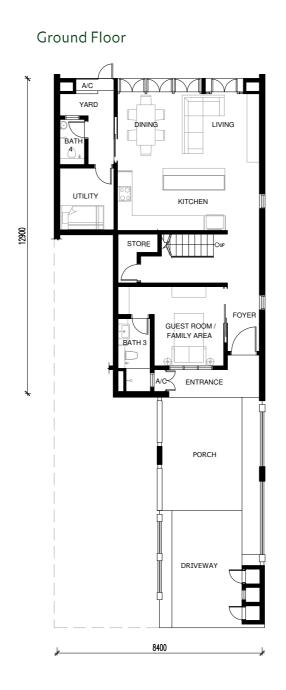

Type A1

1,511 SQ FT 3 Bedrooms | 4 Bathrooms

Ground Floor GUEST ROOM / FAMILY AREA

8400

First Floor

STUDY AREA

BATH

MASTER
BEDROOM