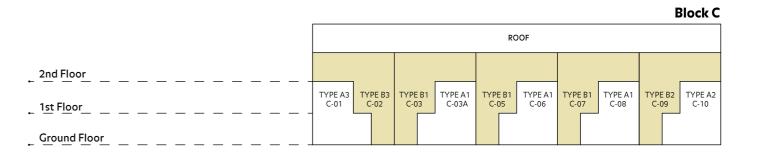

## Rimbun Sanctuary Townhouses Storey Plans

Type A1

1,511 SQ FT 3 Bedrooms | 4 Bathrooms

Ground Floor GUEST ROOM / FAMILY AREA

8400

First Floor

STUDY AREA

BATH

MASTER
BEDROOM

MASTER
BEDROOM

6000

Type A2

1,511 SQ FT 3 Bedrooms | 4 Bathrooms

## Type A3 1,511 SQ FT 3 Bedrooms | 4 Bathrooms

Ground Floor

First Floor

Type B1
2,151 SQ FT 3 Bedrooms | 4 Bathrooms

Type B2
2,151 SQ FT 3 Bedrooms | 4 Bathrooms

Type B3
2,151 SQ FT 3 Bedrooms | 4 Bathrooms