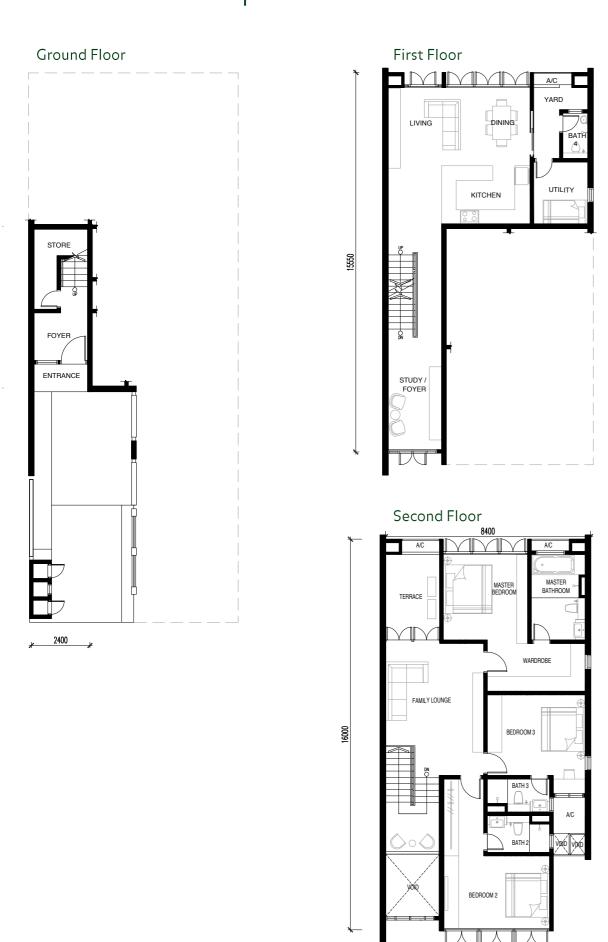

Type A1

1,511 SQ FT 3 Bedrooms | 4 Bathrooms

Ground Floor GUEST ROOM / FAMILY AREA

8400

First Floor

STUDY AREA

BATH

MASTER
BEDROOM

MASTER
BEDROOM

6000

Type A2

1,511 SQ FT 3 Bedrooms | 4 Bathrooms

## Rimbun Sanctuary Townhouses Storey Plans