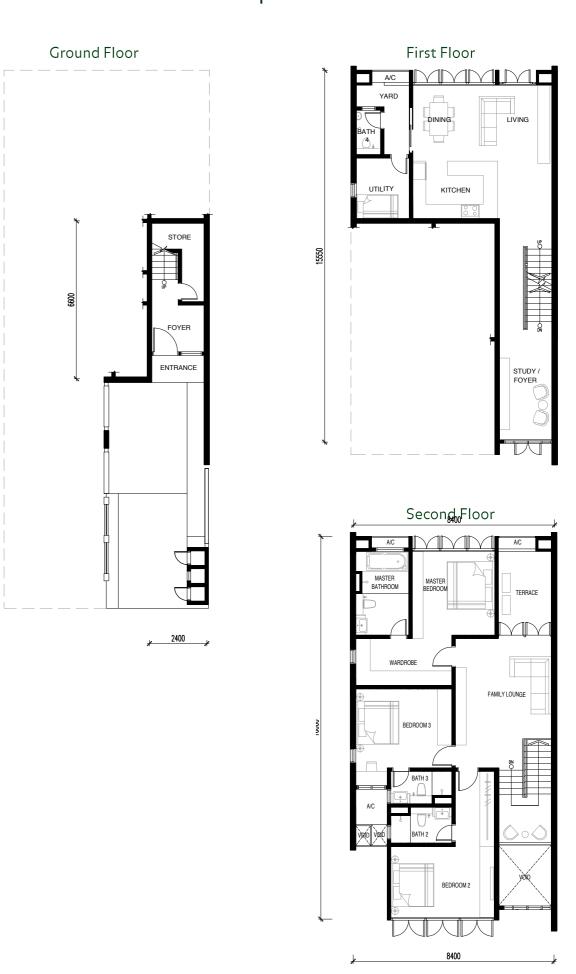

## Type A3 1,511 SQ FT 3 Bedrooms | 4 Bathrooms

Ground Floor

First Floor

Type B1
2,151 SQ FT 3 Bedrooms | 4 Bathrooms

Type B2
2,151 SQ FT 3 Bedrooms | 4 Bathrooms

Type B3
2,151 SQ FT 3 Bedrooms | 4 Bathrooms

## Rimbun Sanctuary Townhouses Storey Plans