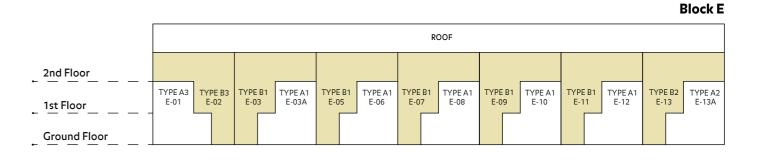

## Rimbun Sanctuary Townhouses Storey Plans

Type A1

1,511 SQ FT 3 Bedrooms | 4 Bathrooms

Ground Floor GUEST ROOM / FAMILY AREA

8400

First Floor

STUDY AREA

BATH

MASTER
BEDROOM

MASTER
BEDROOM

6000

Type A2

1,511 SQ FT 3 Bedrooms | 4 Bathrooms

## Type A3 1,511 SQ FT 3 Bedrooms | 4 Bathrooms

Ground Floor

First Floor

Type B1
2,151 SQ FT 3 Bedrooms | 4 Bathrooms

Type B2
2,151 SQ FT 3 Bedrooms | 4 Bathrooms

Type B3
2,151 SQ FT 3 Bedrooms | 4 Bathrooms