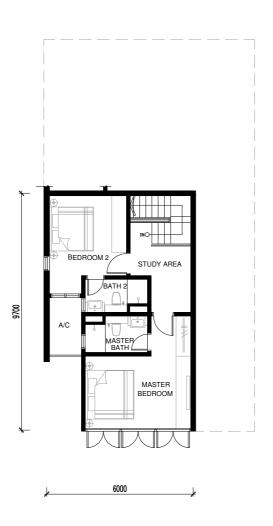

Type A1

1,511 SQ FT 3 Bedrooms | 4 Bathrooms

Ground Floor GUEST ROOM / FAMILY AREA

8400

First Floor

STUDY AREA

BATH

MASTER
BEDROOM

MASTER
BEDROOM

6000

Type A2

1,511 SQ FT 3 Bedrooms | 4 Bathrooms