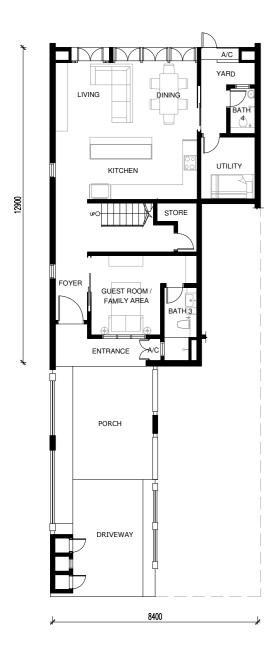

## Type A3 1,511 SQ FT 3 Bedrooms | 4 Bathrooms

Ground Floor

First Floor

Type B1
2,151 SQ FT 3 Bedrooms | 4 Bathrooms

Type B2
2,151 SQ FT 3 Bedrooms | 4 Bathrooms

Type B3
2,151 SQ FT 3 Bedrooms | 4 Bathrooms