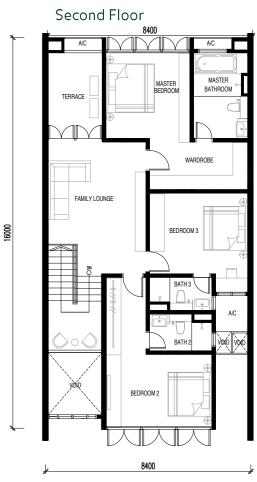

Type A1

1,511 SQ FT 3 Bedrooms | 4 Bathrooms

Ground Floor GUEST ROOM / FAMILY AREA

8400

First Floor

STUDY AREA

BATH

MASTER
BEDROOM

MASTER
BEDROOM

6000

Type A2

1,511 SQ FT 3 Bedrooms | 4 Bathrooms