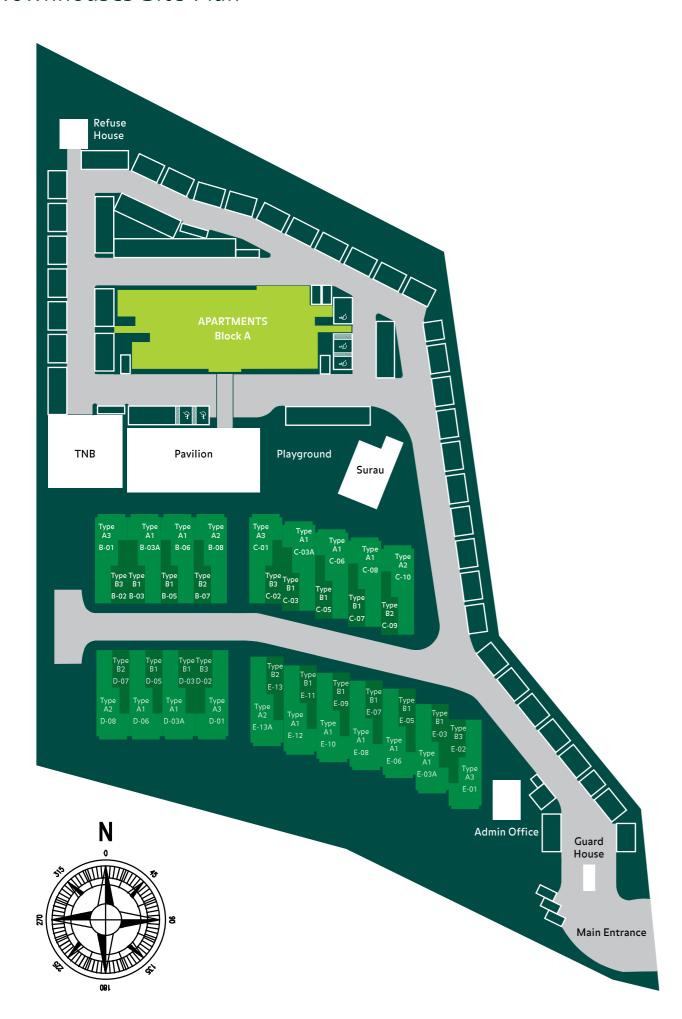

Type A1

1,511 SQ FT 3 Bedrooms | 4 Bathrooms

Ground Floor GUEST ROOM / FAMILY AREA

8400

First Floor

STUDY AREA

BATH

MASTER
BEDROOM

MASTER
BEDROOM

6000

Type A2

1,511 SQ FT 3 Bedrooms | 4 Bathrooms





## Type A3 1,511 SQ FT 3 Bedrooms | 4 Bathrooms

Ground Floor



First Floor



Type B1
2,151 SQ FT 3 Bedrooms | 4 Bathrooms







Type B2
2,151 SQ FT 3 Bedrooms | 4 Bathrooms



Type B3
2,151 SQ FT 3 Bedrooms | 4 Bathrooms



## Rimbun Sanctuary Townhouses Site Plan



## Rimbun Sanctuary Townhouses Storey Plans









## Rimbun Sanctuary Townhouses Specifications

| STRUCTURE                   |                                                                                                                                                                                                         | Reinforced Concrete                                                                                                                                                                                                                  |        |
|-----------------------------|-------------------------------------------------------------------------------------------------------------------------------------------------------------------------------------------------