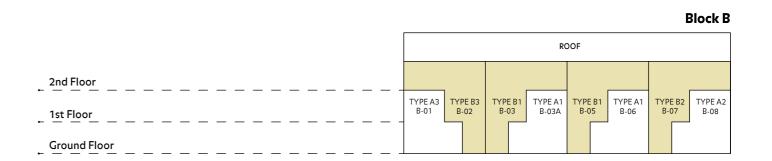

## Type A3 1,511 SQ FT 3 Bedrooms | 4 Bathrooms

Ground Floor

First Floor

Type B1
2,151 SQ FT 3 Bedrooms | 4 Bathrooms

Type B2
2,151 SQ FT 3 Bedrooms | 4 Bathrooms

Type B3
2,151 SQ FT 3 Bedrooms | 4 Bathrooms