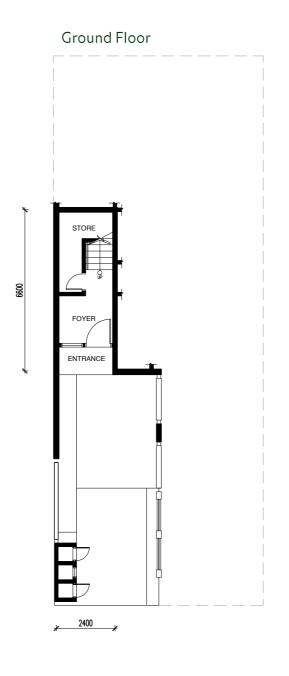

Type A1

1,511 SQ FT 3 Bedrooms | 4 Bathrooms

Ground Floor GUEST ROOM / FAMILY AREA

8400

First Floor

STUDY AREA

BATH

MASTER
BEDROOM

MASTER
BEDROOM

6000

Type A2

1,511 SQ FT 3 Bedrooms | 4 Bathrooms