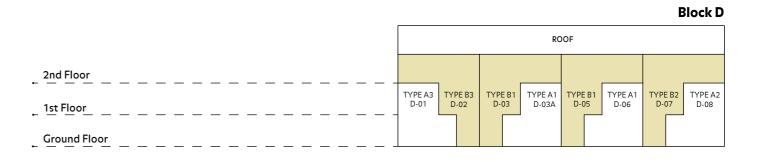

## Rimbun Sanctuary Townhouses Storey Plans

Type A1

1,511 SQ FT 3 Bedrooms | 4 Bathrooms

Ground Floor GUEST ROOM / FAMILY AREA

8400

First Floor

STUDY AREA

BATH

MASTER
BEDROOM

MASTER
BEDROOM

6000

Type A2

1,511 SQ FT 3 Bedrooms | 4 Bathrooms

## Type A3 1,511 SQ FT 3 Bedrooms | 4 Bathrooms

Ground Floor

First Floor

Type B1
2,151 SQ FT 3 Bedrooms | 4 Bathrooms

Type B2
2,151 SQ FT 3 Bedrooms | 4 Bathrooms

Type B3
2,151 SQ FT 3 Bedrooms | 4 Bathrooms