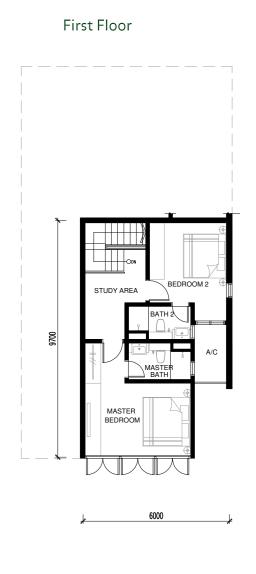

Type A1

1,511 SQ FT 3 Bedrooms | 4 Bathrooms

Ground Floor GUEST ROOM / FAMILY AREA

8400

First Floor

STUDY AREA

BATH

MASTER
BEDROOM

MASTER
BEDROOM

6000

Type A2

1,511 SQ FT 3 Bedrooms | 4 Bathrooms