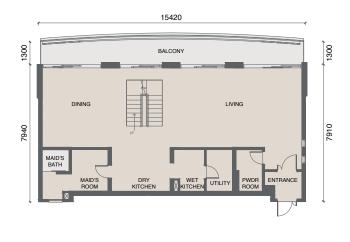

## TYPE E 1 3,024 sf

LOWER FLOOR UPPER FLOOR

### All duplex homes feature:

2 Master-Bedrooms + 1 Bedroom