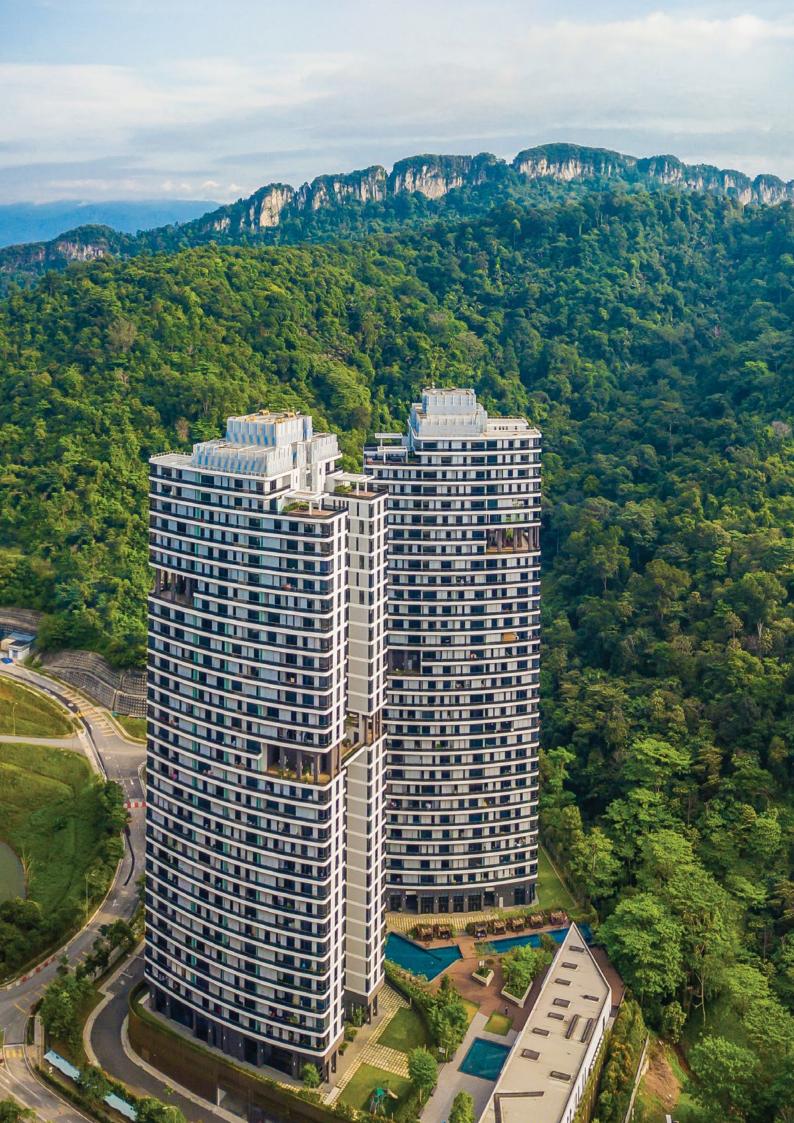

The Avant-Garde of Premium Living

Inspired by the world's longest quartz ridge and designed by renowned London-based architects, The Véo Kuala Lumpur personifies an extravagant premium lifestyle.

These 30-storey residential twin towers offer an exclusive 175

# KL East's Inaugural Residential Towers

The Véo, the first towers of KL East, is situated on elevated land, making it the most exceptional high rise in the vicinity.

Being a TAD (Transit Adjacent Development), The Véo is nestled close to the Gombak Integrated Transport Terminal, a major transit hub that services the Eastern sector and the whole of Kuala Lumpur.