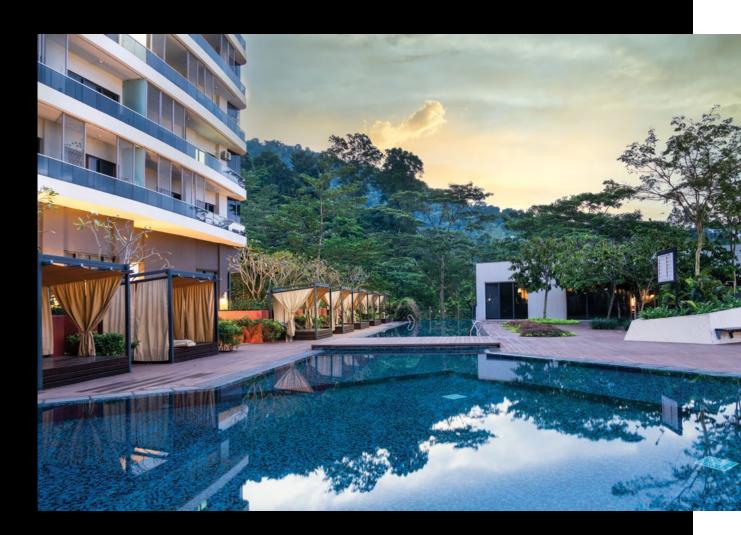

# Lavish Resort Facilities

The comprehensive facilities at The Véo are all designed to make your life here as comfortable and complete as it should be.

As you arrive on the deck, you're treated to pure bliss defined by nature, elevating you to the fabulous lifestyle you absolutely deserve.

# The Sights, Sounds, & Air of a 200-millionyear-old Rainforest

Be surrounded by lush greenery with natural rainforests as your backyard at The Véo. The three levels of sky deck in each tower indulges panoramic views for you to exclusively relish in.