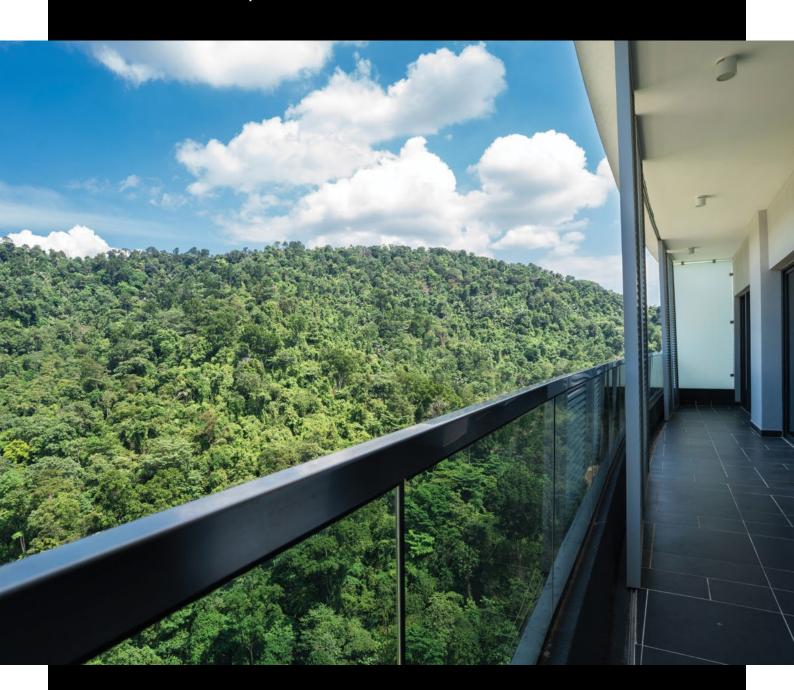

# The Sights, Sounds, & Air of a 200-millionyear-old Rainforest

Be surrounded by lush greenery with natural rainforests as your backyard at The Véo. The three levels of sky deck in each tower indulges panoramic views for you to exclusively relish in.