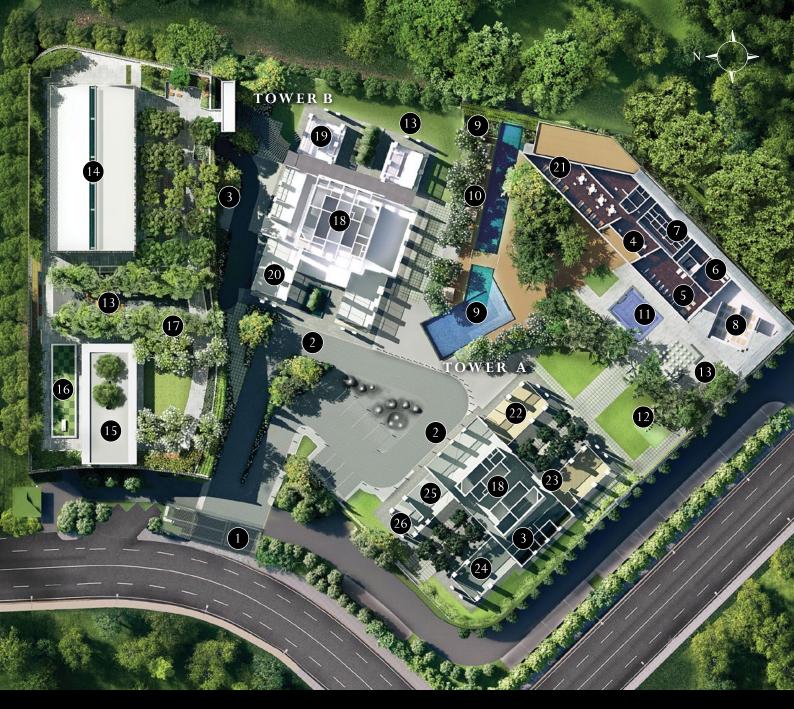

### **Main Podium**

- (1) Main entrance with guardhouse (2) Tower main drop-off (3) Resident parking core drop-off (4) Clubhouse
- (5) Gymnasium (6) Male/Female sauna (7) Changing rooms (8) Surau (9) Infinity pool (10) Pool deck
- (11) Wading pool (12) Children's playground (13) Thematic landscaped gardens

#### **Raised Podium**

(14) Multipurpose hall (15) Function hall (16) Grass play area/open space (17) BBQ area

#### Ground (Tower A & B)

(18) Security points at lift lobbies (19) Maintenance office (20) Management office

#### **Allocated Areas For Daily Conveniences:**

(21) Café (22) Restaurant (23) Nursery (24) Games/Reading room (25) Convenience store (26) Launderette

Scan for waze location

www.simedarbyproperty.com