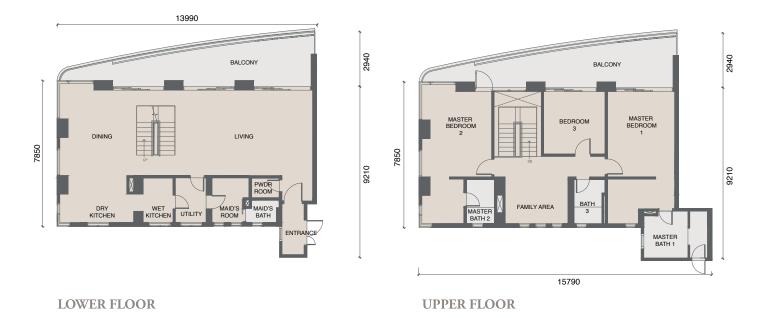

### **TYPE D** 2,949 sf

## TYPE D 1 2,917 sf

LOWER FLOOR UPPER FLOOR

All duplex homes feature:

2 Master-Bedrooms + 1 Bedroom