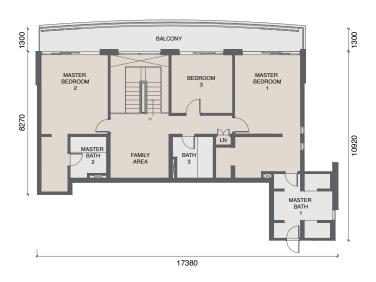

### **TYPE D** 2,949 sf

## TYPE D 1 2,917 sf

LOWER FLOOR UPPER FLOOR

All duplex homes feature:

2 Master-Bedrooms + 1 Bedroom

### All duplex homes feature:

2 Master-Bedrooms + 1 Bedroom