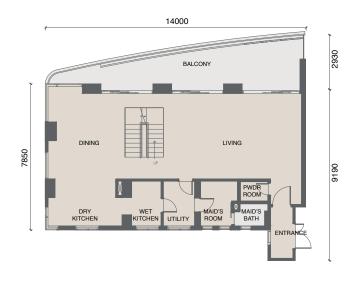

mic views for you to exclusively relish in.





# Spacious Duplex Living

Be the talk of town when you host the most extravagant dinner parties in your extensive duplex home at The Véo. Revel in endless entertainment spaces with two floors of luxurious living.

5 Duplex Layouts Available 2 Choices of Views (KL City or Rainforest) 3 + 1Bedrooms

Up to 3,638 sq ft







# Unique Ultra-Sized Balcony

Each duplex home comes with two balconies spanning across its entire width, offering stunning views to the rainforest or the city – an exclusive design feature for The Véo.

With balcony access from every bedroom, you're delighted to an indoor-outdoor lifestyle at its best.





#### All duplex homes feature:

#### 2 Master-Bedrooms + 1 Bedroom

### **TYPE D** 2,949 sf



## TYPE D 1 2,917 sf





LOWER FLOOR UPPER FLOOR

All duplex homes feature:

2 Master-Bedrooms + 1 Bedroom

### **TYPE E** 3,143 sf





LOWER FLOOR

**UPPER FLOOR** 

## TYPE E 1 3,024 sf





LOWER FLOOR UPPER FLOOR

### All duplex homes feature:

2 Master-Bedrooms + 1 Bedroom

## TYPE E 2 3,638 sf



#### LOWER FLOOR



**UPPER FLOOR** 

Tower A-North View (Rainforest)

Tower A-South View (KL City)

| Level<br>30+Garden<br>Level | SKY<br>GARDEN    | TYPE E2<br>A-29-2 |                   |
|-----------------------------|------------------|-------------------|-------------------|
| 29+Garden                   |                  |                   |                   |
| Level 28                    | TYPE D<br>A-27-3 | TYPE E1<br>A-27-2 | TYPE D1<br>A-27-1 |
| Level 27                    |                  |