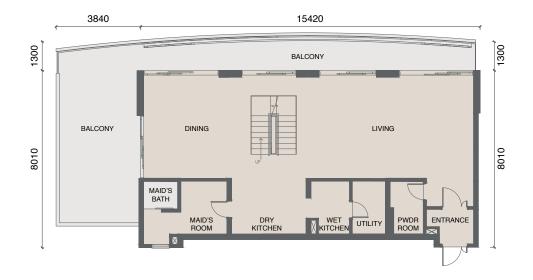

### **TYPE E** 3,143 sf

LOWER FLOOR

**UPPER FLOOR** 

## TYPE E 1 3,024 sf

LOWER FLOOR UPPER FLOOR