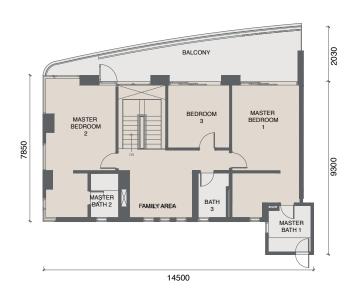

c views for you to exclusively relish in.





# Spacious Duplex Living

Be the talk of town when you host the most extravagant dinner parties in your extensive duplex home at The Véo. Revel in endless entertainment spaces with two floors of luxurious living.

5 Duplex Layouts Available 2 Choices of Views (KL City or Rainforest) 3 + 1Bedrooms

Up to 3,638 sq ft







# Unique Ultra-Sized Balcony

Each duplex home comes with two balconies spanning across its entire width, offering stunning views to the rainforest or the city – an exclusive design feature for The Véo.

With balcony access from every bedroom, you're delighted to an indoor-outdoor lifestyle at its best.





#### All duplex homes feature:

#### 2 Master-Bedrooms + 1 Bedroom

### **TYPE D** 2,949 sf



## TYPE D 1 2,917 sf





LOWER FLOOR UPPER FLOOR

All duplex homes feature:

2 Master-Bedrooms + 1 Bedroom

### **TYPE E** 3,143 sf





LOWER FLOOR

**UPPER FLOOR** 

## TYPE E 1 3,024 sf





LOWER FLOOR UPPER FLOOR

### All duplex homes feature:

2 Master-Bedrooms + 1 Bedroom

## TYPE E 2 3,638 sf



#### LOWER FLOOR



**UPPER FLOOR** 

Tower A-North View (Rainforest)

Tower A-South View (KL City)

| Level<br>30+Garden<br>Level | SKY<br>GARDEN    | TYPE E2<br>A-29-2 |                   |
|-----------------------------|------------------|-------------------|-------------------|
| 29+Garden                   |                  |                   |                   |
| Level 28                    | TYPE D<br>A-27-3 | TYPE E1<br>A-27-2 | TYPE D1<br>A-27-1 |
| Level 27                    |                  |