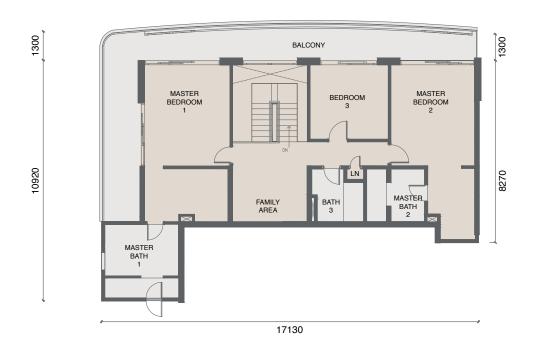

#### All duplex homes feature:

#### 2 Master-Bedrooms + 1 Bedroom

## TYPE E 2 3,638 sf