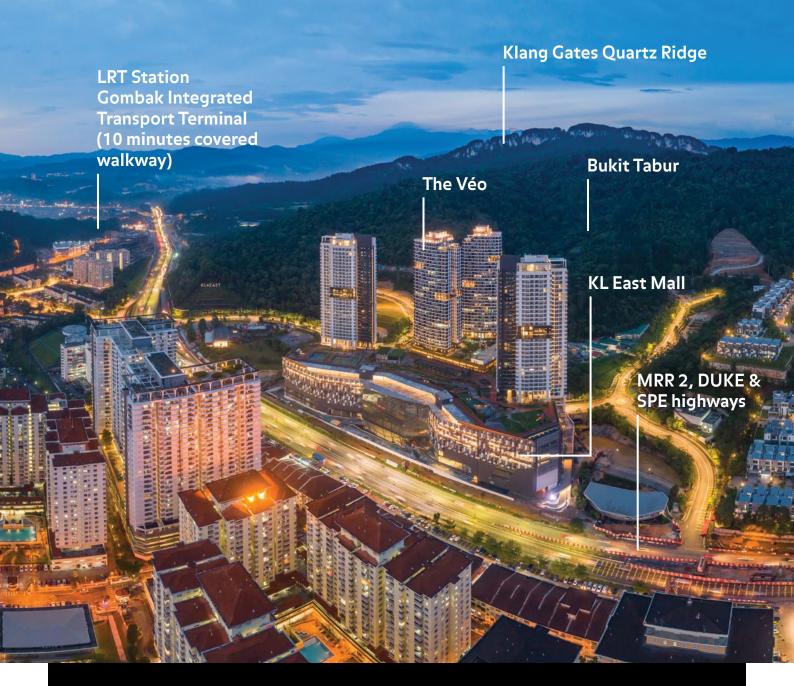

# KL East's Inaugural Residential Towers

The Véo, the first towers of KL East, is situated on elevated land, making it the most exceptional high rise in the vicinity.

Being a TAD (Transit Adjacent Development), The Véo is nestled close to the Gombak Integrated Transport Terminal, a major transit hub that services the Eastern sector and the whole of Kuala Lumpur.

The Véo is also connected to three major highways, the MRR 2, DUKE and SPE, ensuring that you're always on the way to wherever you need to be.

# Adjacent to KL East Mall

The recently opened KL East Mall eases all conveniences of daily life. Only a short 150-metre walk to a premium lifestyle shopping destination, be spoilt by an array of food & beverage outlets and designer boutiques boasting both local and international brands like H&M, Harvey Norman, Jaya Grocer and Café Chef Wan.