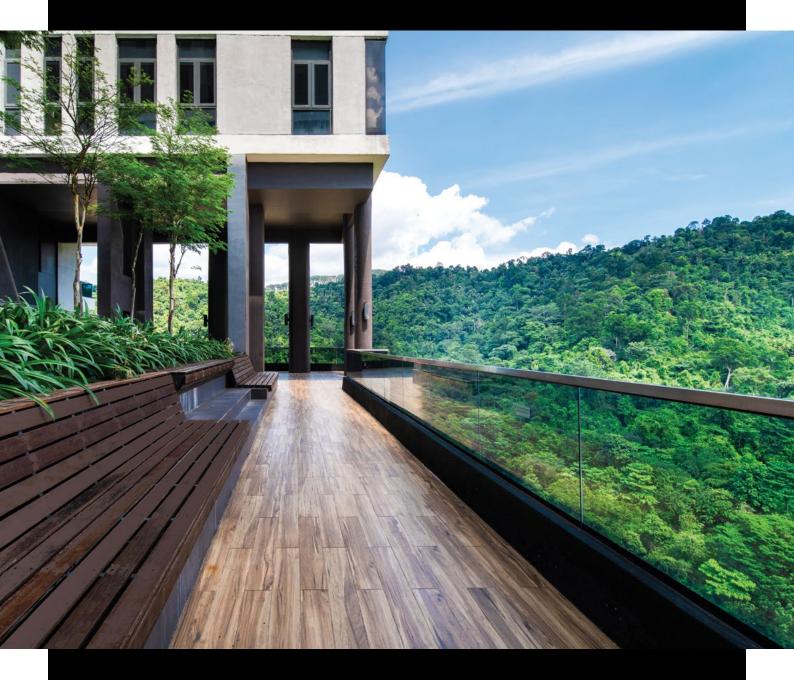

# Lavish Resort Facilities

The comprehensive facilities at The Véo are all designed to make your life here as comfortable and complete as it should be.

As you arrive on the deck, you're treated to pure bliss defined by nature, elevating you to the fabulous lifestyle you absolutely deserve.

# The Sights, Sounds, & Air of a 200-millionyear-old Rainforest

Be surrounded by lush greenery with natural rainforests as your backyard at The Véo. The three levels of sky deck in each tower indulges panoramic views for you to exclusively relish in.