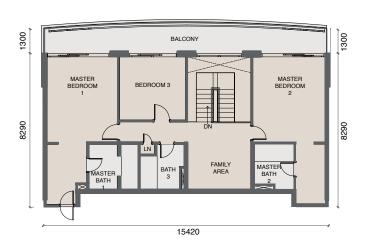

### **TYPE E** 3,143 sf

LOWER FLOOR

**UPPER FLOOR** 

## TYPE E 1 3,024 sf

LOWER FLOOR UPPER FLOOR

### All duplex homes feature:

2 Master-Bedrooms + 1 Bedroom