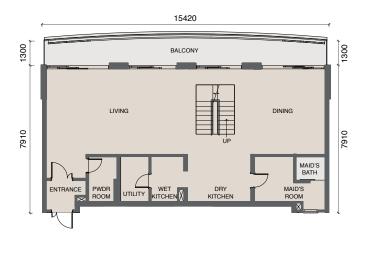

### **TYPE D** 2,949 sf

## TYPE D 1 2,917 sf

LOWER FLOOR UPPER FLOOR

All duplex homes feature:

2 Master-Bedrooms + 1 Bedroom