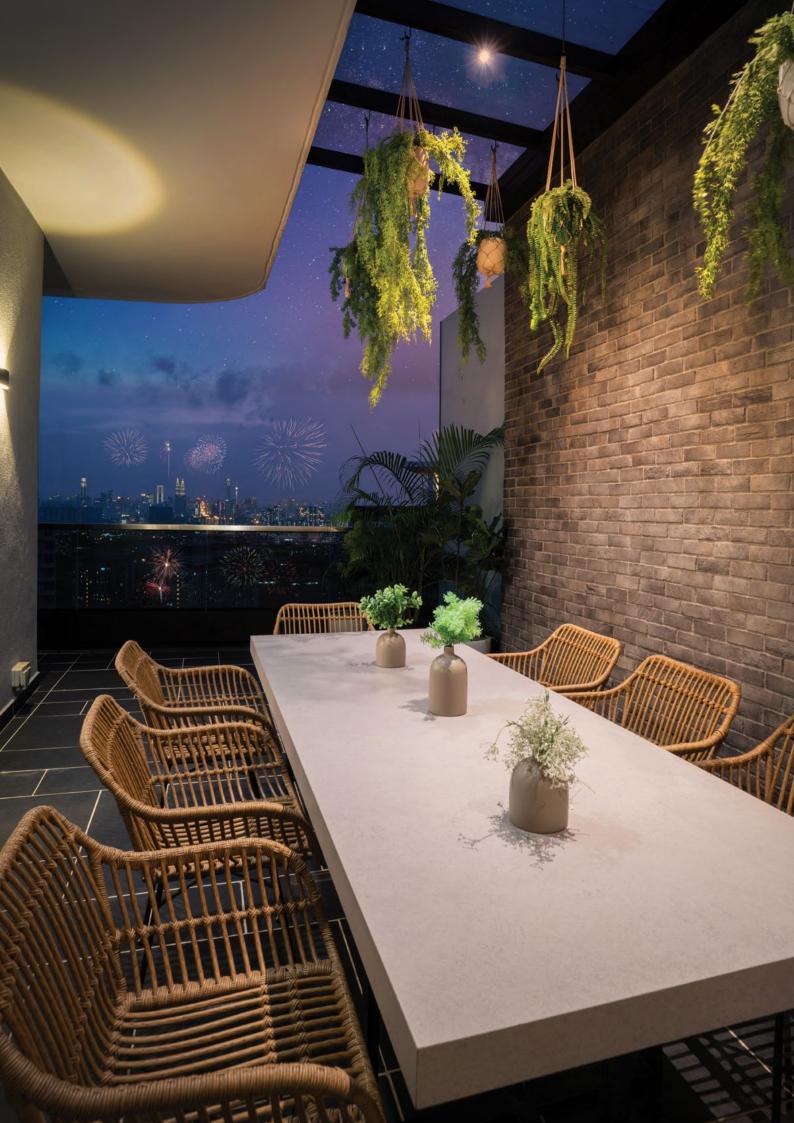

# Unique Ultra-Sized Balcony

Each duplex home comes with two balconies spanning across its entire width, offering stunning views to the rainforest or the city – an exclusive design feature for The Véo.

With balcony access from every bedroom, you're delighted to an indoor-outdoor lifestyle at its best.