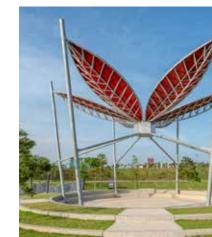

## Iconic Kinetic Sculpture

A key landmark in Serenia City, this wind-powered structure is listed in 'The Malaysian Book of Records' as the biggest kinetic sculpture in the country. It's unique 'tea leaves' design is inspired from the township's tea plantation roots.