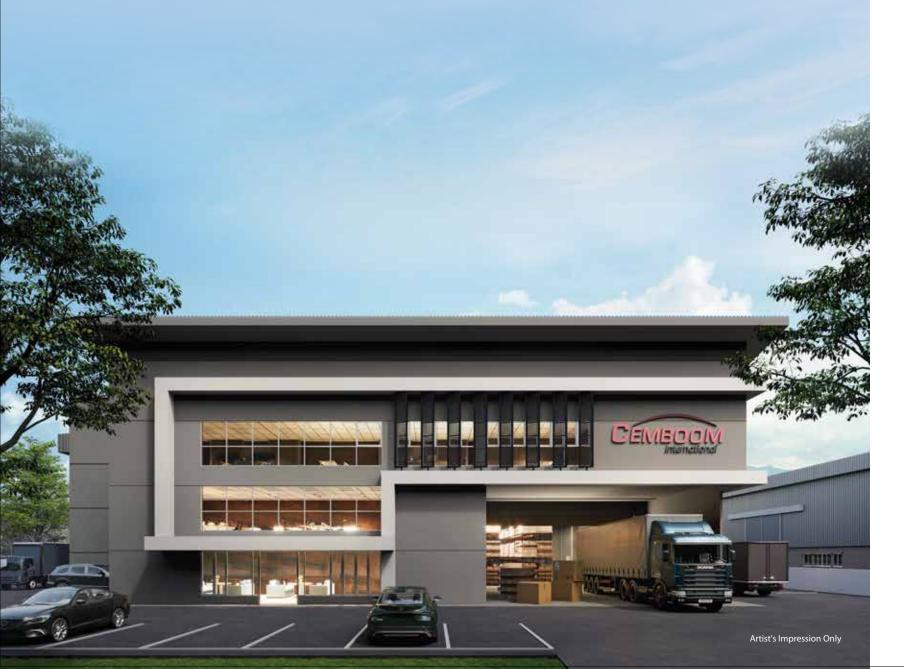

# Built-to-Suit Factory Customized Solutions For Your Needs

Serenia Industrial Park provides customised, purpose-built solutions tailored to meet the specific needs of your operations, whether you are involved in conventional supply chain, cold chain, or ecommerce logistics. Our solutions are designed to fuel the growth of your business.

# Features That Are Industry-leading

With cutting-edge features including rainwater harvesting, solar panel readiness, a wide loading bay, and an individual guard house for enhanced security, our facility stands at the forefront of the industry.

Motorized Roller Shutter Mezzanine Floor Loading Bay Double Volume Entrance for Detached Unit Only

Direct Access From Entrance To Loading Bay

Balcony To View Warehouse

Artist's Impression for Detached Factory Type B