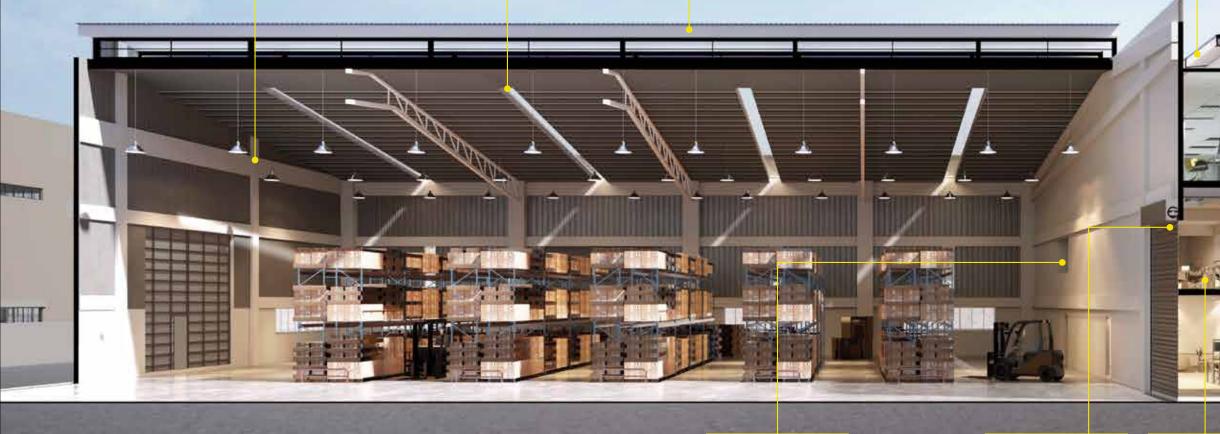

# Features That Are Industry-leading

With cutting-edge features including rainwater harvesting, solar panel readiness, a wide loading bay, and an individual guard house for enhanced security, our facility stands at the forefront of the industry.

Warehouse Height Minimum At 9m Skylight On Roof At Factory Area Jack Roof for Natural
Ventilation System
(Detached Unit)

Rainwater Harvesting System Solar Panel PV Conduit Ready Flexible Office EV Charger Isolator Point

Motorized Roller Shutter Mezzanine Floor Loading Bay Double Volume Entrance for Detached Unit Only

Direct Access From Entrance To Loading Bay

Balcony To View Warehouse

Artist's Impression for Detached Factory Type B