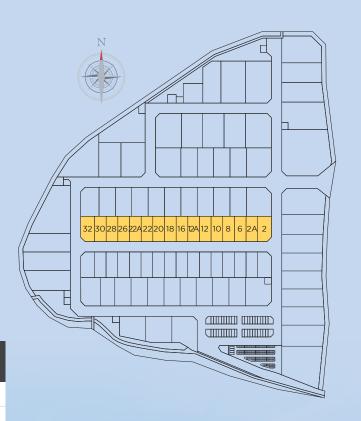

### PHASE 3 • SEMI-D FACTORIES TYPE D / DM

Number Of Units

16

Lot Size

90'-107' x 194'

Built-up Area (sqft)

10,363

Floor Loading

10kN/m2

Power Supply

200A

| ADDRESS<br>NO. | TYPE | ACRES | ADDRESS<br>NO. | TYPE | ACRES |
|----------------|------|-------|----------------|------|-------|
| 2              | DM   | 0.455 | 18             | DM   | 0.399 |
| 2A             | D    | 0.399 | 20             | D    | 0.399 |
| 6              | DM   | 0.399 | 22             | DM   | 0.399 |
| 8              | D    | 0.399 | 22A            | D    | 0.399 |
| 10             | DM   | 0.399 | 26             | DM   | 0.399 |
| 12             | D    | 0.399 | 28             | D    | 0.399 |
| 12A            | DM   | 0.399 | 30             | DM   | 0.399 |
| 16             | D    | 0.399 | 32             | D    | 0.463 |
|                |      |       |                |      |       |

### **TYPE D | SEMI-D FACTORIES**

### TYPE DM | SEMI-D FACTORIES

Ground Floor

- NOTES:
  1. All description and specifications are subject to variation, modifications and substitutions as directed or approved by relevant authorities or developer's consultants.
  2. Driveway, ramps and exterior areas may vary to suit site conditions