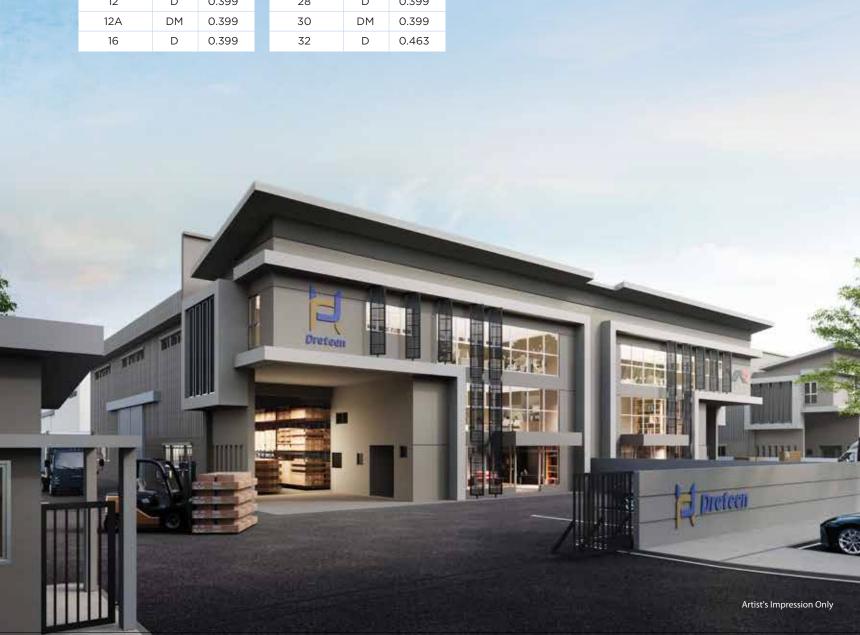

Motorized Roller Shutter Mezzanine Floor Loading Bay Double Volume Entrance for Detached Unit Only

Direct Access From Entrance To Loading Bay

Balcony To View Warehouse

Artist's Impression for Detached Factory Type B

10kN/m2

Power Supply

200A

| ADDRESS<br>NO. | TYPE | ACRES | ADDRESS<br>NO. | TYPE | ACRES |
|----------------|------|-------|----------------|------|-------|
| 2              | DM   | 0.455 | 18             | DM   | 0.399 |
| 2A             | D    | 0.399 | 20             | D    | 0.399 |
| 6              | DM   | 0.399 | 22             | DM   | 0.399 |
| 8              | D    | 0.399 | 22A            | D    | 0.399 |
| 10             | DM   | 0.399 | 26             | DM   | 0.399 |
| 12             | D    | 0.399 | 28             | D    | 0.399 |
| 12A            | DM   | 0.399 | 30             | DM   | 0.399 |
| 16             | D    | 0.399 | 32             | D    | 0.463 |
|                |      |       |                |      |       |