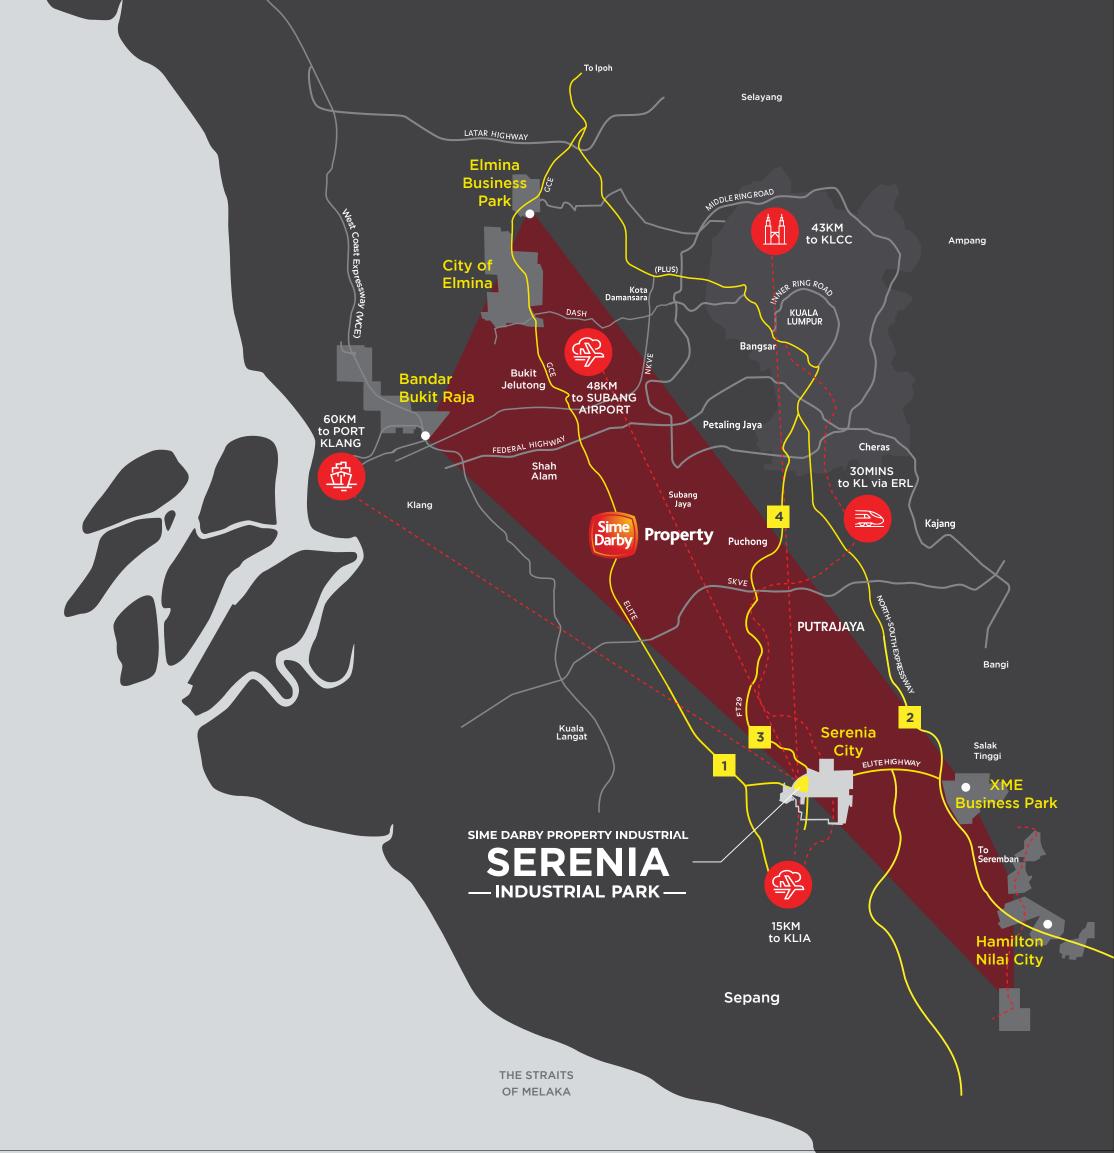

# The Go-to Experts For Accessibility

Optimised for business agility and efficiency. Serenia Industrial Park is suited for those requiring great accessibility and presence in the south of Klang Valley and beyond.

### **Distance To Major Landmarks**

- 1 ELITE
  North-South Expressway Central Link
- NSE
  Nouth-South Expressway
- FT29
  Putrajaya-Cyberjaya Expressway
- 4 MEX Maju Expressway

## 6 Winning Features to Elevate Your Success

- Direct connectivity to 3 major ports (Port Klang, KLIA and KLIA2)
- Express Rail Link (ERL) with direct link to KL Sentral, KLIA and KLIA2.
- → 3 major highways (ELITE, NSE and MEX)
- Direct access to FT29 Putrajaya -Cyberjaya Expressway