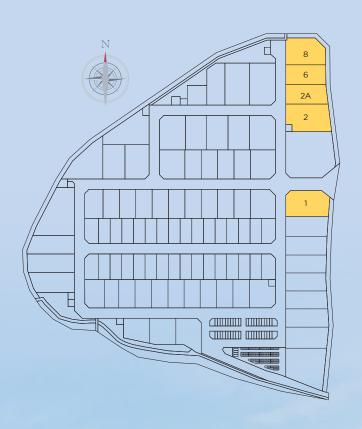

### **LEGEND**

**Detached Factories** 

Semi-Detached Factories

Centralised Parking Bays

Industrial Lot | Fully sold

Phase 3

Phase 3A

FT29 PUTRAJAYA-CYBERJAYA EXPRESSWAY

### PHASE 3 • DETACHED FACTORIES TYPE A / AM / A1

Number Of Units

5

Lot Size

152'-190' x 308'-327'

Built-up Area (sqft)

25,354

Floor Loading

15kN/m2

Power Supply

400A

| ADDRESS<br>NO. | TYPE | ACRES |
|----------------|------|-------|
| 8              | AM   | 1.382 |
| 6              | А    | 1.074 |
| 2A             | AM   | 1.106 |
| 2              | Α    | 1.598 |
| 1              | A1   | 1.473 |