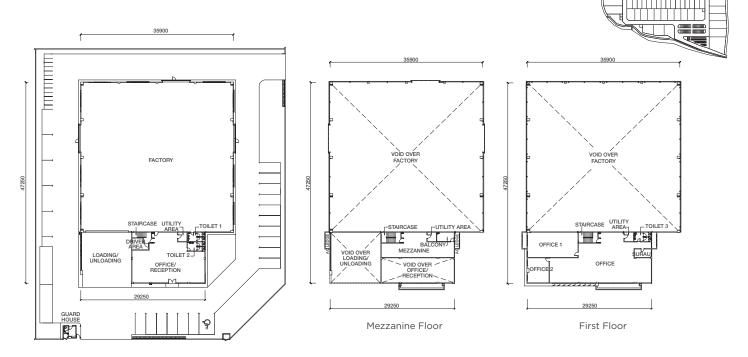

### -lexi-design & Architecture

- Flexible mezzanine floor
- Balcony to view warehouse
- Direct access from entrance to loading bay
- Flexible office space

Warehouse Height Minimum At 9m Skylight On Roof At Factory Area Jack Roof for Natural
Ventilation System
(Detached Unit)

Rainwater Harvesting System Solar Panel PV Conduit Ready Flexible Office EV Charger Isolator Point

Motorized Roller Shutter Mezzanine Floor Loading Bay Double Volume Entrance for Detached Unit Only

Direct Access From Entrance To Loading Bay

Balcony To View Warehouse

Artist's Impression for Detached Factory Type B