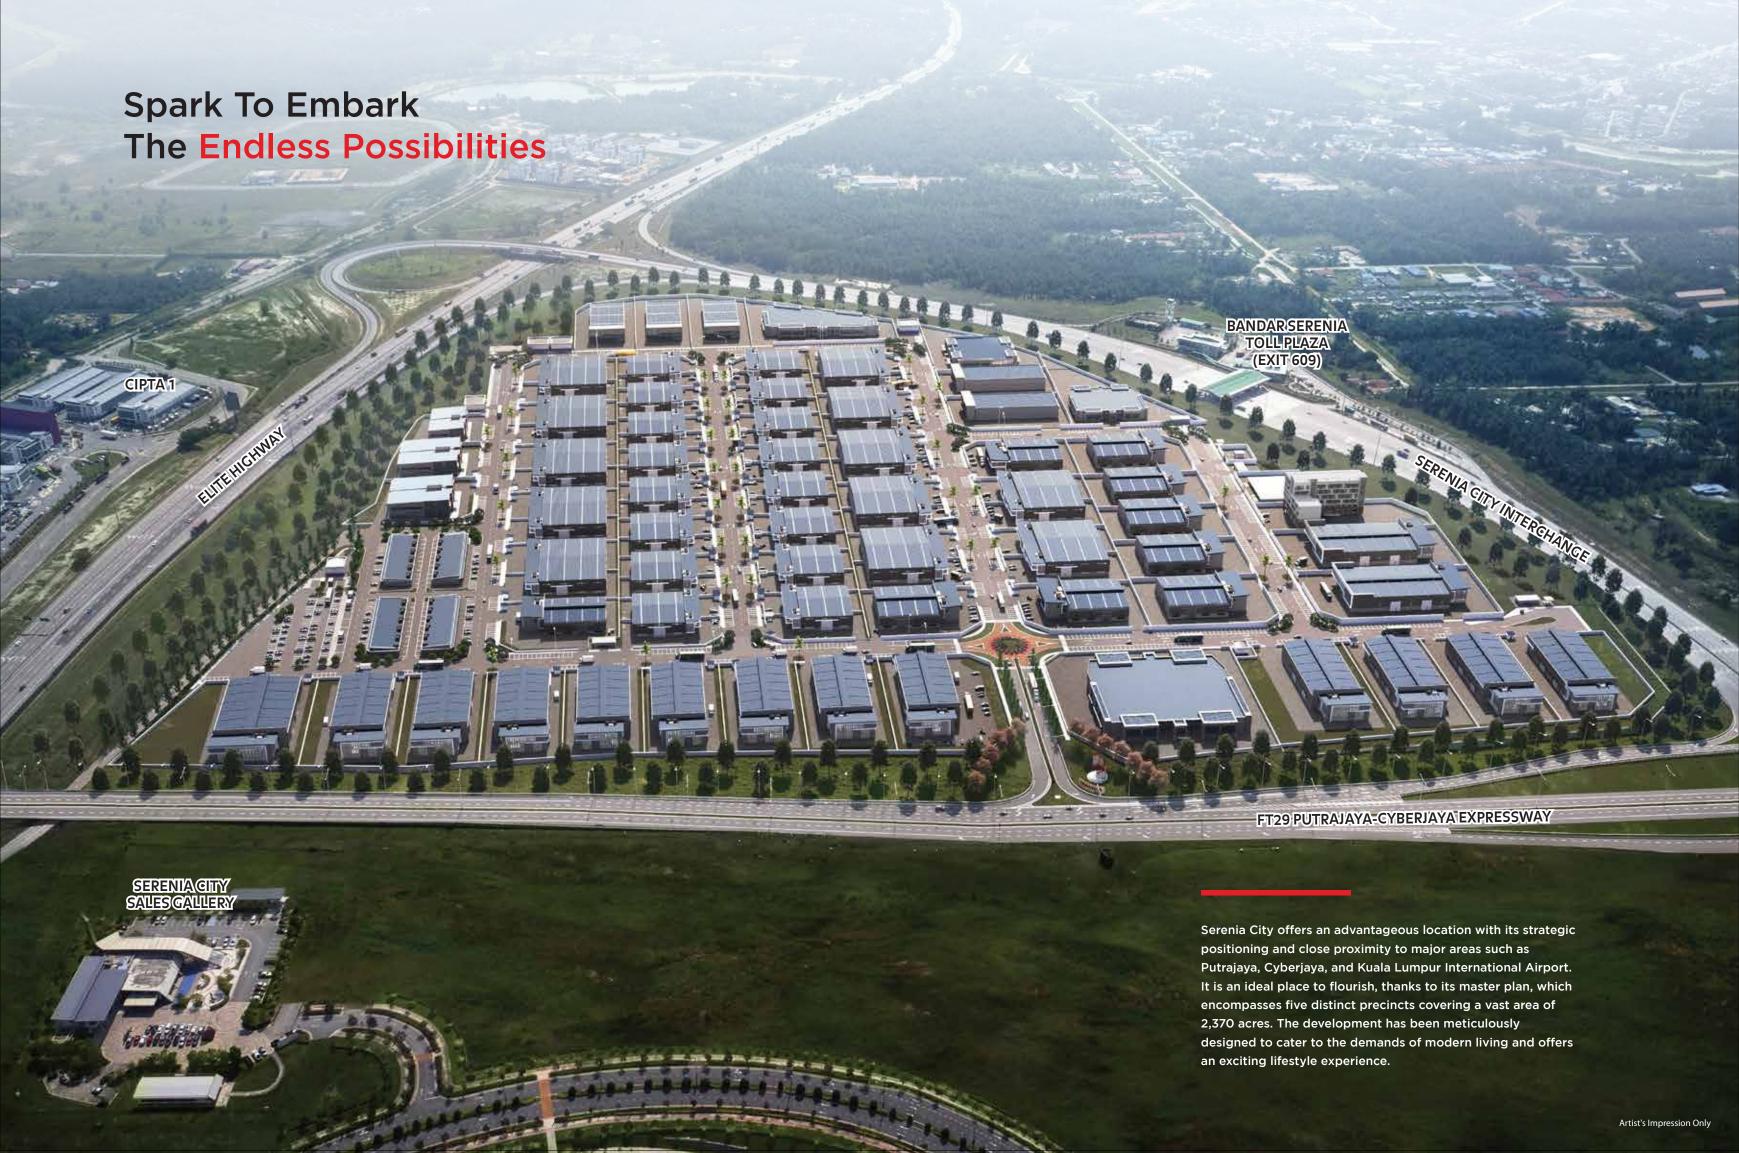

# The Go-to Experts For Accessibility

Optimised for business agility and efficiency. Serenia Industrial Park is suited for those requiring great accessibility and presence in the south of Klang Valley and beyond.

### **Distance To Major Landmarks**

- 1 ELITE
  North-South Expressway Central Link
- NSE
  Nouth-South Expressway
- FT29
  Putrajaya-Cyberjaya Expressway
- 4 MEX Maju Expressway

## Be a Part of Sepang's Most Sustainable & Safe Community

Part of the 2,370 acres masterplan of Serenia City, Serenia Industrial Park will benefit from the overall township's surrounding developments with an estimated population of 60,000. Enjoy access to world-class educational and industrial facilities within reach, along with vast park land.

### **PRIME LOCATION IN SERENIA CITY**

Surrounded by major road networks: **ELITE Highway and Serenia City** Interchange with direct access from FT29 Putrajaya-Cyberjaya Expressway.

### **LEGEND**

**Detached Factories** 

Semi-Detached Factories

Centralised Parking Bays

Industrial Lot | Fully sold

Phase 3

Phase 3A

FT29 PUTRAJAYA-CYBERJAYA EXPRESSWAY