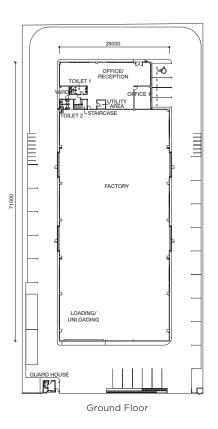

Ground Floor

### **Specifications**

| Structure                |                    | : Reinforced                                 | Concrete                    |           |           |           |  |  |
|--------------------------|--------------------|----------------------------------------------|-----------------------------|-----------|-----------|-----------|--|--|
| Wall                     | Office             | : Masonry                                    |                             |           |           |           |  |  |
|                          | Factory            | : Masonry / [                                | Decking                     |           |           |           |  |  |
| Roof Covering            |                    | : Decking                                    |                             |           |           |           |  |  |
| Roof Framing             | : Metal            |                                              |                             |           |           |           |  |  |
| Ceiling                  | : Office           | : Suspended Ceiling / Skim Coat              |                             |           |           |           |  |  |
| Windows                  |                    | : Aluminum Frame                             |                             |           |           |           |  |  |
| Doors                    | : Main Entrance    | : Glass Door                                 | : Glass Door                |           |           |           |  |  |
|                          | : Others           | : Fire Rated / Timber Flush / Roller Shutter |                             |           |           |           |  |  |
| Ironmongeries            |                    | : Locksets w                                 | : Locksets with Accessories |           |           |           |  |  |
| Wall Finishes            | : Office           | : Plaster & Pa                               | nint                        |           |           |           |  |  |
|                          | : Factory          | : Plaster & Pa                               | int / Decking               | 9         |           |           |  |  |
|                          | : Toilets          | : Tiles/Plaste                               | r & Paint                   |           |           |           |  |  |
| Floor Finishes           | : Office           | : Cement Rei                                 | : Cement Render             |           |           |           |  |  |
|                          | : Factory          | : Floor Harde                                | : Floor Hardener            |           |           |           |  |  |
|                          | : Toilets          | : Tiles                                      |                             |           |           |           |  |  |
|                          | : Surau            | : Tiles                                      |                             |           |           |           |  |  |
| Sanitary & Plumbing      | : Toilet           | : Sanitary Wares & Fittings                  |                             |           |           |           |  |  |
| Fittings :               |                    |                                              |                             |           |           |           |  |  |
|                          |                    |                                              |                             |           |           |           |  |  |
| Electrical Installations | : Description      | Type A AM                                    | Type A1                     | Type B BM | Type C CM | Type D DM |  |  |
|                          | Light Point        | 81                                           | 81                          | 75        | 56        | 49        |  |  |
|                          | Power Point        | 50                                           | 50                          | 44        | 42        | 36        |  |  |
|                          | Exit Sign          | 14                                           | 14                          | 13        | 8         | 8         |  |  |
|                          | Emergency Lighting | 14                                           | 14                          | 12        | 10        | 8         |  |  |
|                          | Isolator Point     | 3                                            | 2                           | 3         | 3         | 2         |  |  |
|                          | Fan Point          | 2                                            | 2                           | 3         | 2         | 2         |  |  |
|                          | Air-Cond Point     | 19                                           | 19                          | 19        | 11        | 10        |  |  |
|                          | Data Point         | 4                                            | 4                           | 4         | 4         | 4         |  |  |
|                          | Auto Gate Point    | 1                                            | 1                           | 1         | 1         | 1         |  |  |
|                          |                    |                                              |                             |           |           |           |  |  |
| Gate & Fencing           |                    | : Mild Steel, Galvanized Iron & Masonry      |                             |           |           |           |  |  |
| Miscellaneous            |                    | : Guard House                                |                             |           |           |           |  |  |
|                          |                    | : Refuse Compartment                         |                             |           |           |           |  |  |
|                          |                    | : TNB Compa                                  | artment                     |           |           |           |  |  |
|                          |                    | : Letter Box                                 |                             |           |           |           |  |  |