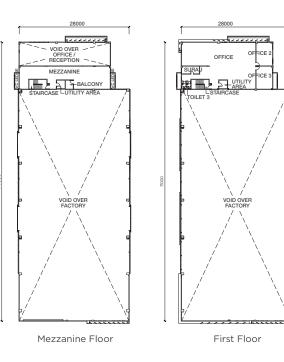

### -lexi-design & Architecture

- Flexible mezzanine floor
- Balcony to view warehouse
- Direct access from entrance to loading bay
- Flexible office space

Motorized Roller Shutter Mezzanine Floor Loading Bay Double Volume Entrance for Detached Unit Only

Direct Access From Entrance To Loading Bay

Balcony To View Warehouse

Artist's Impression for Detached Factory Type B