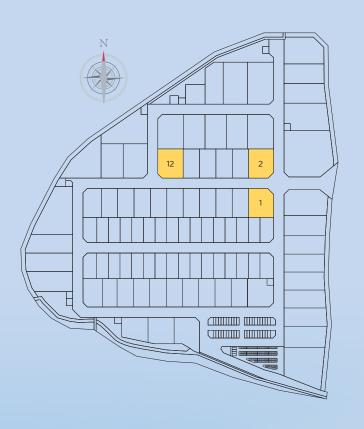

10kN/m2

Power Supply

200A

| ADDRESS<br>NO. | TYPE | ACRES | ADDRESS<br>NO. | TYPE | ACRES |
|----------------|------|-------|----------------|------|-------|
| 2              | DM   | 0.455 | 18             | DM   | 0.399 |
| 2A             | D    | 0.399 | 20             | D    | 0.399 |
| 6              | DM   | 0.399 | 22             | DM   | 0.399 |
| 8              | D    | 0.399 | 22A            | D    | 0.399 |
| 10             | DM   | 0.399 | 26             | DM   | 0.399 |
| 12             | D    | 0.399 | 28             | D    | 0.399 |
| 12A            | DM   | 0.399 | 30             | DM   | 0.399 |
| 16             | D    | 0.399 | 32             | D    | 0.463 |
|                |      |       |                |      |       |