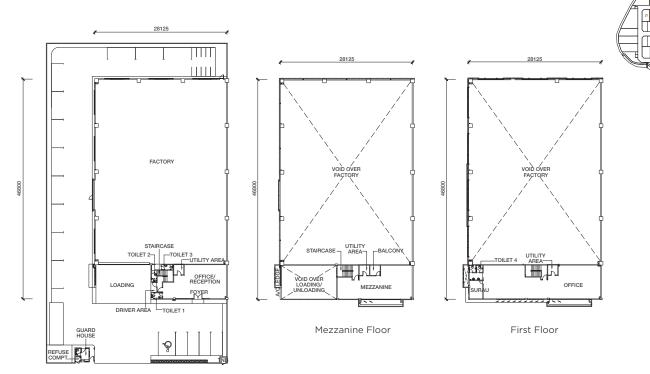

### -lexi-design & Architecture

- Flexible mezzanine floor
- Balcony to view warehouse
- Direct access from entrance to loading bay
- Flexible office space

Warehouse Height Minimum At 9m Skylight On Roof At Factory Area Jack Roof for Natural
Ventilation System
(Detached Unit)

Rainwater Harvesting System Solar Panel PV Conduit Ready Flexible Office EV Charger Isolator Point

Motorized Roller Shutter Mezzanine Floor Loading Bay Double Volume Entrance for Detached Unit Only

Direct Access From Entrance To Loading Bay

Balcony To View Warehouse

Artist's Impression for Detached Factory Type B