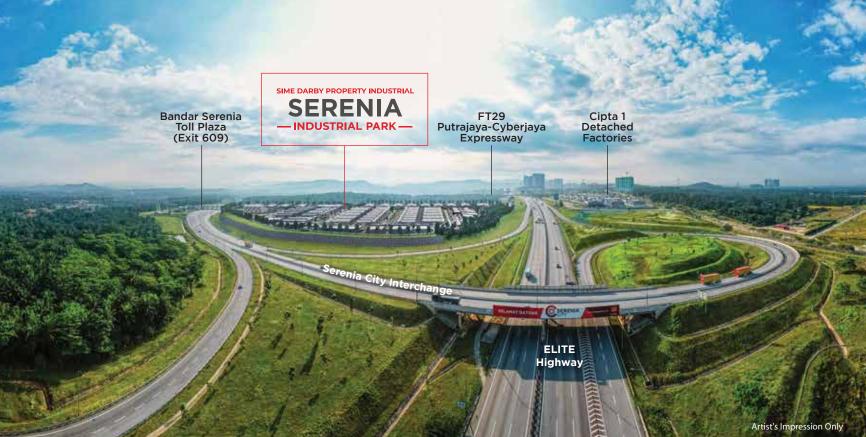

# The Go-to Experts For Accessibility

Optimised for business agility and efficiency. Serenia Industrial Park is suited for those requiring great accessibility and presence in the south of Klang Valley and beyond.

### **Distance To Major Landmarks**

- 1 ELITE
  North-South Expressway Central Link
- NSE
  Nouth-South Expressway
- FT29
  Putrajaya-Cyberjaya Expressway
- 4 MEX Maju Expressway

### **PRIME LOCATION IN SERENIA CITY**

Surrounded by major road networks: **ELITE Highway and Serenia City** Interchange with direct access from FT29 Putrajaya-Cyberjaya Expressway.