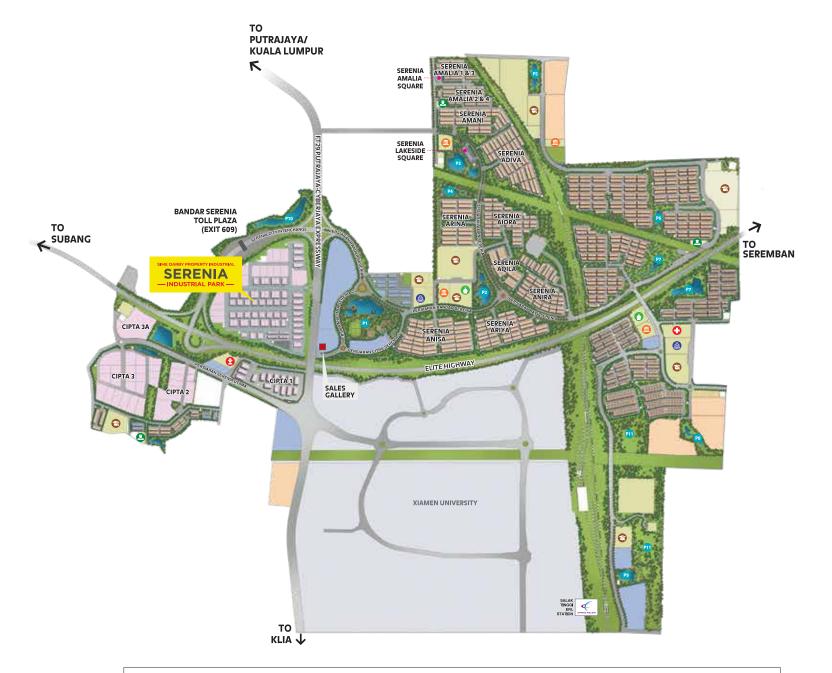

### **PRIME LOCATION IN SERENIA CITY**

Surrounded by major road networks: **ELITE Highway and Serenia City** Interchange with direct access from FT29 Putrajaya-Cyberjaya Expressway.

### **LEGEND**

**Detached Factories** 

Semi-Detached Factories

Centralised Parking Bays

Industrial Lot | Fully sold

Phase 3

Phase 3A

FT29 PUTRAJAYA-CYBERJAYA EXPRESSWAY