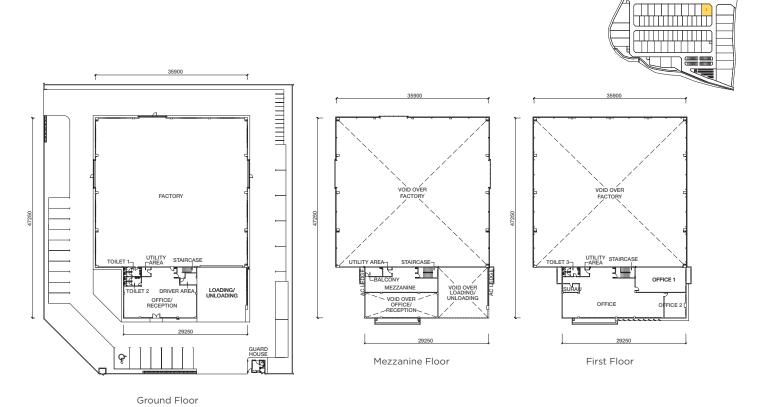

### -lexi-design & Architecture

- Flexible mezzanine floor
- Balcony to view warehouse
- Direct access from entrance to loading bay
- Flexible office space

Warehouse Height Minimum At 9m Skylight On Roof At Factory Area Jack Roof for Natural
Ventilation System
(Detached Unit)

Rainwater Harvesting System Solar Panel PV Conduit Ready Flexible Office EV Charger Isolator Point

Motorized Roller Shutter Mezzanine Floor Loading Bay Double Volume Entrance for Detached Unit Only

Direct Access From Entrance To Loading Bay

Balcony To View Warehouse

Artist's Impression for Detached Factory Type B