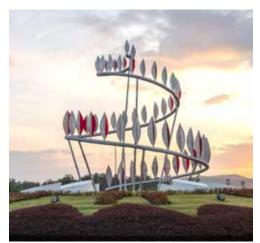

## Iconic Kinetic Sculpture

A key landmark in Serenia City, this wind-powered structure is listed in 'The Malaysian Book of Records' as the biggest kinetic sculpture in the country. It's unique 'tea leaves' design is inspired from the township's tea plantation roots.