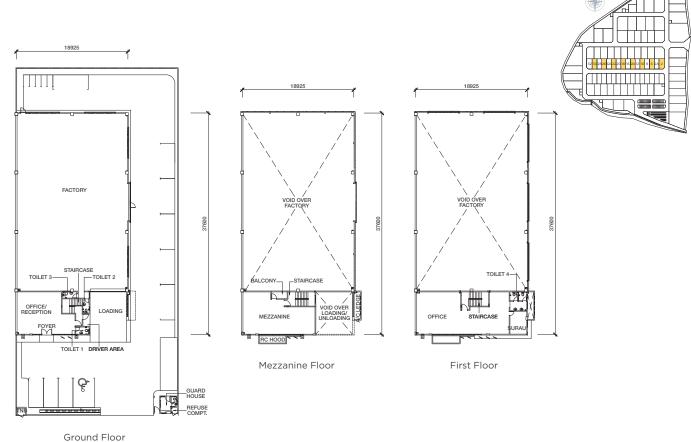

### -lexi-design & Architecture

- Flexible mezzanine floor
- Balcony to view warehouse
- Direct access from entrance to loading bay
- Flexible office space

Motorized Roller Shutter Mezzanine Floor Loading Bay Double Volume Entrance for Detached Unit Only

Direct Access From Entrance To Loading Bay

Balcony To View Warehouse

Artist's Impression for Detached Factory Type B