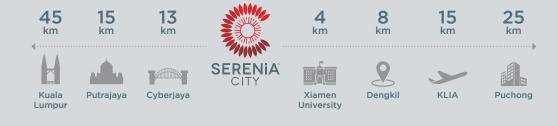

# The Go-to Experts For Accessibility

Optimised for business agility and efficiency. Serenia Industrial Park is suited for those requiring great accessibility and presence in the south of Klang Valley and beyond.

### **Distance To Major Landmarks**

- 1 ELITE
  North-South Expressway Central Link
- NSE
  Nouth-South Expressway
- FT29
  Putrajaya-Cyberjaya Expressway
- 4 MEX Maju Expressway

## Be a Part of Sepang's Most Sustainable & Safe Community

Part of the 2,370 acres masterplan of Serenia City, Serenia Industrial Park will benefit from the overall township's surrounding developments with an estimated population of 60,000. Enjoy access to world-class educational and industrial facilities within reach, along with vast park land.