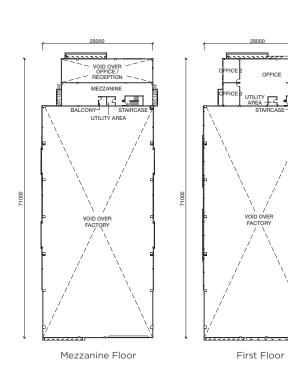

### -lexi-design & Architecture

- Flexible mezzanine floor
- Balcony to view warehouse
- Direct access from entrance to loading bay
- Flexible office space

Motorized Roller Shutter Mezzanine Floor Loading Bay Double Volume Entrance for Detached Unit Only

Direct Access From Entrance To Loading Bay

Balcony To View Warehouse

Artist's Impression for Detached Factory Type B