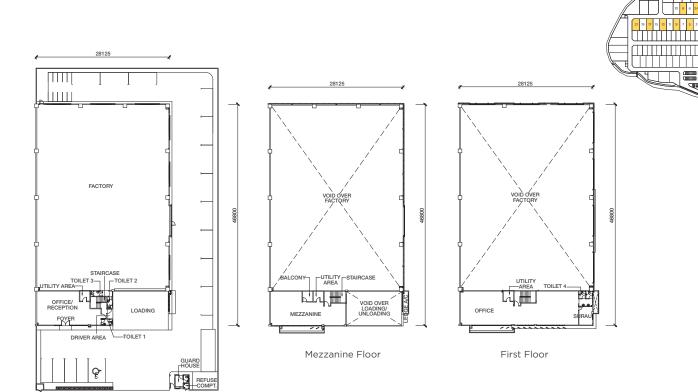

### -lexi-design & Architecture

- Flexible mezzanine floor
- Balcony to view warehouse
- Direct access from entrance to loading bay
- Flexible office space

Warehouse Height Minimum At 9m Skylight On Roof At Factory Area Jack Roof for Natural
Ventilation System
(Detached Unit)

Rainwater Harvesting System Solar Panel PV Conduit Ready Flexible Office EV Charger Isolator Point

Motorized Roller Shutter Mezzanine Floor Loading Bay Double Volume Entrance for Detached Unit Only

Direct Access From Entrance To Loading Bay

Balcony To View Warehouse

Artist's Impression for Detached Factory Type B