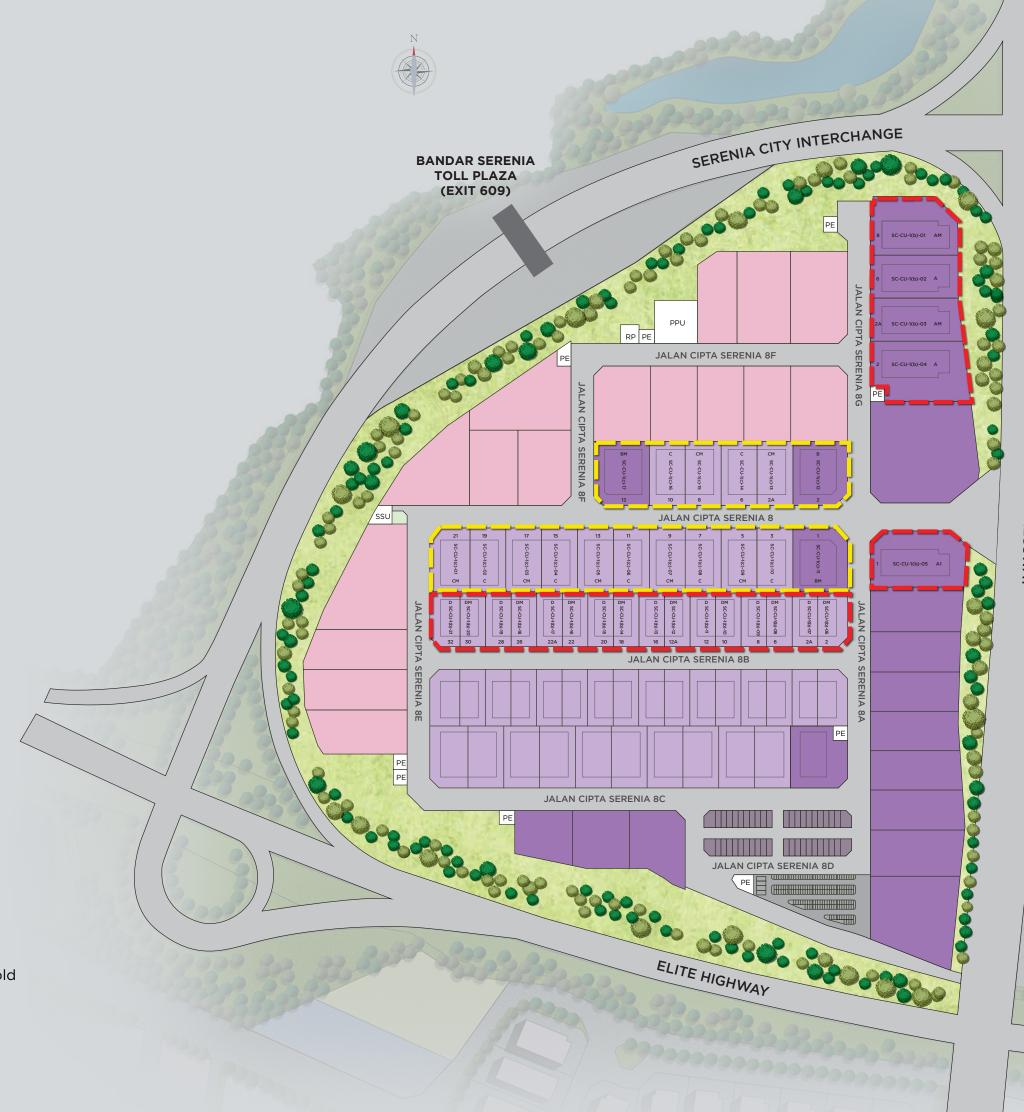

### **LEGEND**

**Detached Factories** 

Semi-Detached Factories

Centralised Parking Bays

Industrial Lot | Fully sold

Phase 3

Phase 3A

FT29 PUTRAJAYA-CYBERJAYA EXPRESSWAY

### PHASE 3 • DETACHED FACTORIES TYPE A / AM / A1

Number Of Units

5

Lot Size

152'-190' x 308'-327'

Built-up Area (sqft)

25,354

Floor Loading

15kN/m2

Power Supply

400A

| ADDRESS<br>NO. | TYPE | ACRES |
|----------------|------|-------|
| 8              | AM   | 1.382 |
| 6              | А    | 1.074 |
| 2A             | AM   | 1.106 |
| 2              | Α    | 1.598 |
| 1              | A1   | 1.473 |

### PHASE 3 • SEMI-D FACTORIES TYPE D / DM

Number Of Units

16

Lot Size

90'-107' x 194'

Built-up Area (sqft)

10,363

Floor Loading

10kN/m2

Power Supply

200A

| ADDRESS<br>NO. | TYPE | ACRES | ADDRESS<br>NO. | TYPE | ACRES |
|----------------|------|-------|----------------|------|-------|
| 2              | DM   | 0.455 | 18             | DM   | 0.399 |
| 2A             | D    | 0.399 | 20             | D    | 0.399 |
| 6              | DM   | 0.399 | 22             | DM   | 0.399 |
| 8              | D    | 0.399 | 22A            | D    | 0.399 |
| 10             | DM   | 0.399 | 26             | DM   | 0.399 |
| 12             | D    | 0.399 | 28             | D    | 0.399 |
| 12A            | DM   | 0.399 | 30             | DM   | 0.399 |
| 16             | D    | 0.399 | 32             | D    | 0.463 |
|                |      |       |                |      |       |

### PHASE 3A • DETACHED FACTORIES TYPE B / BM

Number Of Units

3

Lot Size

193'-196' x 224'

Built-up Area (sqft)

22,279

Floor Loading

15kN/m2

Power Supply

400A

| ADDRESS<br>NO. | TYPE | ACRES |  |  |
|----------------|------|-------|--|--|
| 1              | ВМ   | 0.967 |  |  |
| 2              | В    | 0.973 |  |  |
| 12             | ВМ   | 0.996 |  |  |

### PHASE 3A • SEMI-D FACTORIES TYPE C / CM

Number Of Units

14

Lot Size

126'-141' x 224'

Built-up Area (sqft)

17,608

Floor Loading

15kN/m2

Power Supply

**300A** 

| ADDRESS<br>NO. | ТҮРЕ | ACRES | ADDRESS<br>NO. | ТҮРЕ | ACRES |
|----------------|------|-------|----------------|------|-------|
| 21             | СМ   | 0.712 | 7              | С    | 0.649 |
| 19             | С    | 0.649 | 5              | СМ   | 0.649 |
| 17             | СМ   | 0.649 | 3              | С    | 0.649 |
| 15             | С    | 0.649 | 2A             | СМ   | 0.651 |
| 13             | CM   | 0.649 | 6              | С    | 0.651 |
| 11             | С    | 0.649 | 8              | СМ   | 0.651 |
| 9              | СМ   | 0.649 | 10             | С    | 0.651 |