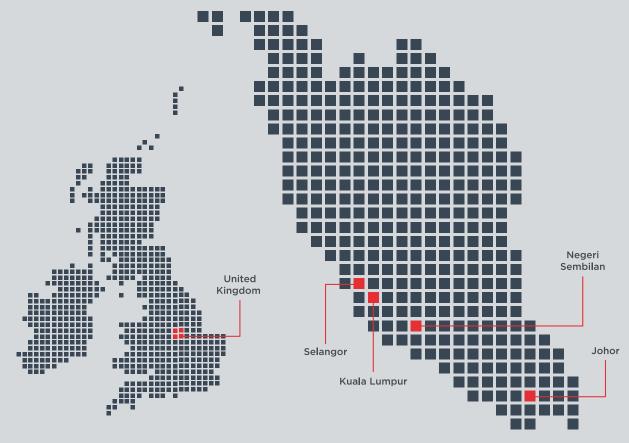

## Developed By Malaysia's Iconic Developer

With its 50-year track record in developing residential, commercial and industrial properties, Sime Darby Property is Malaysia's biggest property developer with presence in the United Kingdom through the redevelopment of the iconic Battersea Power Station in London. To date, it has built 25 active townships and developments in Klang Valley, Negeri Sembilan and Johor that are strategically located and connected to major highways and transportation hubs within key growth areas in Malaysia.

### Selangor

- Bandar Bukit Raja 1
- Bandar Bukit Raja 2 & 3
- Serenia City
- City of Elmina: Elmina East
- City of Elmina: Elmina West
- City of Elmina: Denai Alam& Bukit Subang
- City of Elmina: Elmina Business Park
- Bukit Jelutong
- Ara Damansara
- USJ Heights
- Putra Heights
- Saujana Impian
- SJ7
- SJCC

### **Kuala Lumpur**

- KLGCC Resort
- KL East
- Taman Melawati

### Negeri Sembilan

- Nilai Impian 1
- Nilai Impian 2
- Planters' Haven
- Bandar Ainsdale
- Chemara Hills
- Hamilton Nilai City

### Johor

- Bandar Universiti Pagoh
- Taman Pasir Putih

### **United Kingdom**

• Battersea Power Station

Visit our Sales Gallery:

Serenia City Sales Gallery, Lot 27999, Jalan Pintas Dengkil-Putrajaya, Bandar Serenia, 43900 Sepang, Selangor

Serenia City Sales Gallery