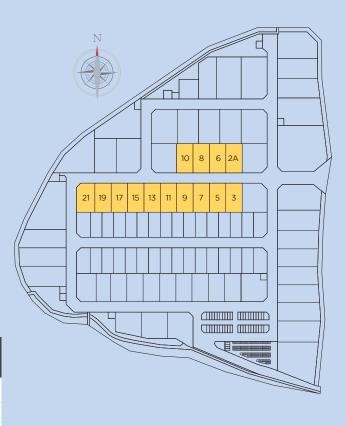

### PHASE 3A • SEMI-D FACTORIES TYPE C / CM

Number Of Units

14

Lot Size

126'-141' x 224'

Built-up Area (sqft)

17,608

Floor Loading

15kN/m2

Power Supply

**300A** 

| ADDRESS<br>NO. | ТҮРЕ | ACRES | ADDRESS<br>NO. | ТҮРЕ | ACRES |
|----------------|------|-------|----------------|------|-------|
| 21             | СМ   | 0.712 | 7              | С    | 0.649 |
| 19             | С    | 0.649 | 5              | СМ   | 0.649 |
| 17             | СМ   | 0.649 | 3              | С    | 0.649 |
| 15             | С    | 0.649 | 2A             | СМ   | 0.651 |
| 13             | CM   | 0.649 | 6              | С    | 0.651 |
| 11             | С    | 0.649 | 8              | СМ   | 0.651 |
| 9              | СМ   | 0.649 | 10             | С    | 0.651 |