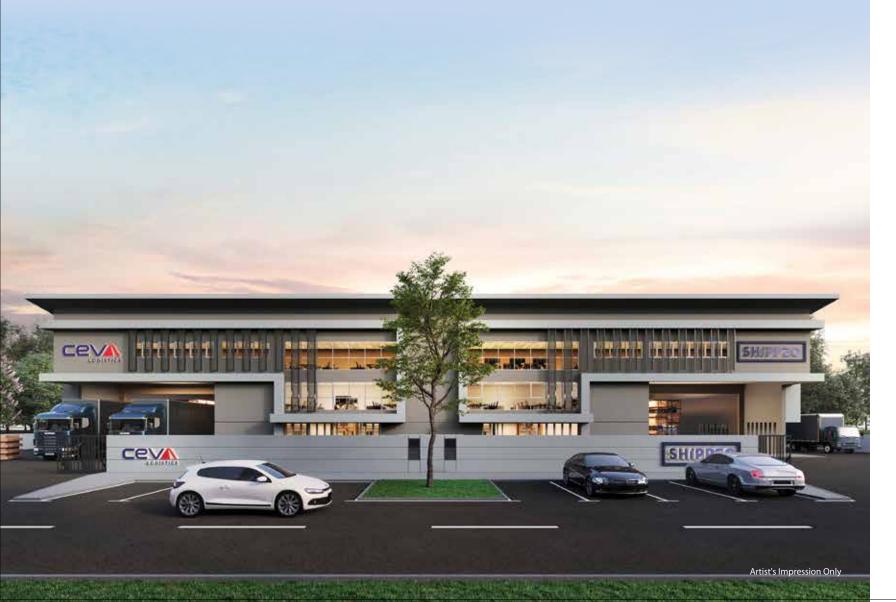

# Built-to-Suit Factory Customized Solutions For Your Needs

Serenia Industrial Park provides customised, purpose-built solutions tailored to meet the specific needs of your operations, whether you are involved in conventional supply chain, cold chain, or ecommerce logistics. Our solutions are designed to fuel the growth of your business.

# Features That Are Industry-leading

With cutting-edge features including rainwater harvesting, solar panel readiness, a wide loading bay, and an individual guard house for enhanced security, our facility stands at the forefront of the industry.

Motorized Roller Shutter Mezzanine Floor Loading Bay Double Volume Entrance for Detached Unit Only

Direct Access From Entrance To Loading Bay

Balcony To View Warehouse

Artist's Impression for Detached Factory Type B