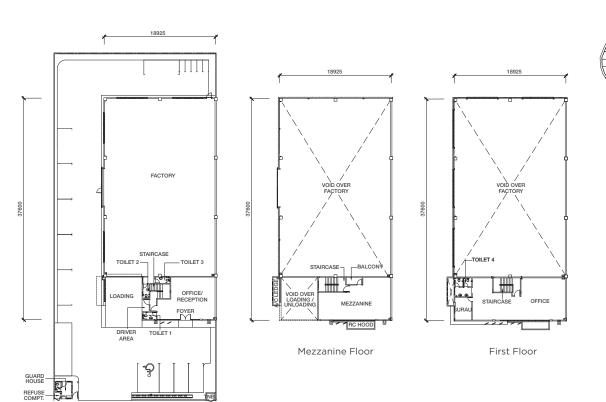

### -lexi-design & Architecture

- Flexible mezzanine floor
- Balcony to view warehouse
- Direct access from entrance to loading bay
- Flexible office space

Motorized Roller Shutter Mezzanine Floor Loading Bay Double Volume Entrance for Detached Unit Only

Direct Access From Entrance To Loading Bay

Balcony To View Warehouse

Artist's Impression for Detached Factory Type B