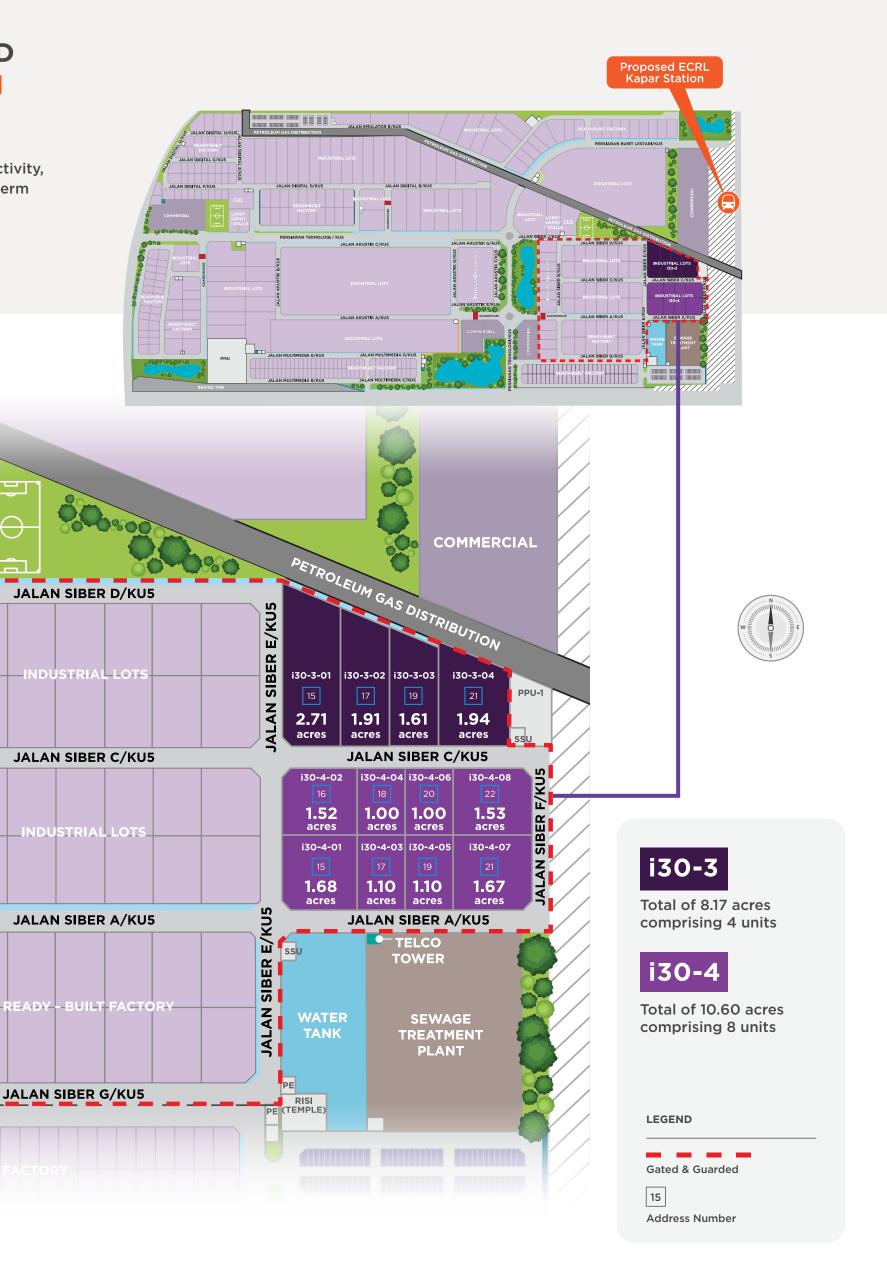

## **INDUSTRIAL LOTS TAILORED FOR CUSTOMISED GROWTH**

Fully equipped with infrastructure and prime connectivity, each plot is tailored for operational flexibility, long-term value, and built-to-suit potential.

CLQ

PE

B/KU5

SIBER

JALAN

GUARDHOUSE

EADY-

NDUSTRIA

LOTS

JALAN SIBER J/KU5

TIK G/KU5

TIK E/KU5

PERSIARAN TEKNOLOGI/KUS

COMMERCIAL