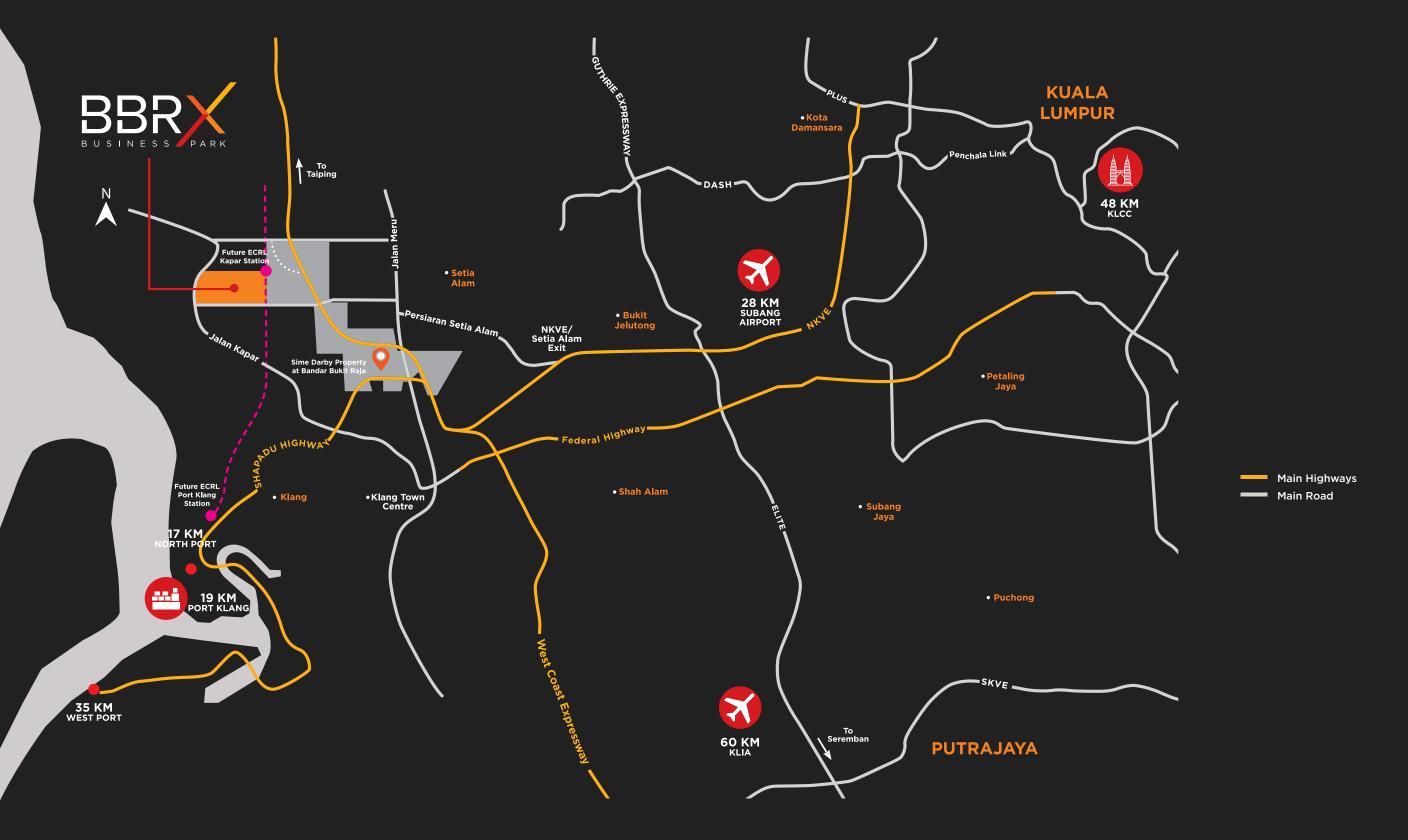

# STRATEGICALLY LOCATED TO SUPPORT BUSINESS GROWTH

For enquiries,

Sime Darby Property at Bandar Bukit Raja 1E, Jalan Gamelan, Bandar Bukit Raja, 41200 Klang, Selangor.

Open daily from 9.30am to 6.00pm

#### **Connected to 6 Major Highways**

- West Coast Expressway (WCE)
- New Klang Valley Expressway (NKVE)
- Federal Highway
- New North Klang Straits Bypass (SHAPADU)
- Guthrie Corridor Expressway (GCE)
- Shah Alam Expressway (KESAS)

#### Close to Port Klang, The Second-Largest Seaport in Southeast Asia

- North Port 17 km
- Port Klang 19 km
- West Port 35 km

#### **Excellent Accessibility to KLIA and Subang Airport**

- Subang Airport 28 km
- KLIA 60 km

#### East Coast Rail Link (ECRL)

Kapar Station (scheduled to be operational by 2028)

O3 3361 7288 www.simedarbyproperty.com

DISCLAIMER: All information contained herein is subject to changes as may be required by relevant authorities without any notification and shall not be binding or be deemed to form a contract or any part thereof. Whilst every care has been taken in providing this information, Developer shall not be held liable for any claim whatsoever arising from the use and/or reliance on the above information. All illustrations and pictures are artist impressions only, no presentation or warranty is made as to accuracy or completeness of the same. The items are subject to variation, modifications and substitutions as may be recommended by the relevant authorities or consultants.