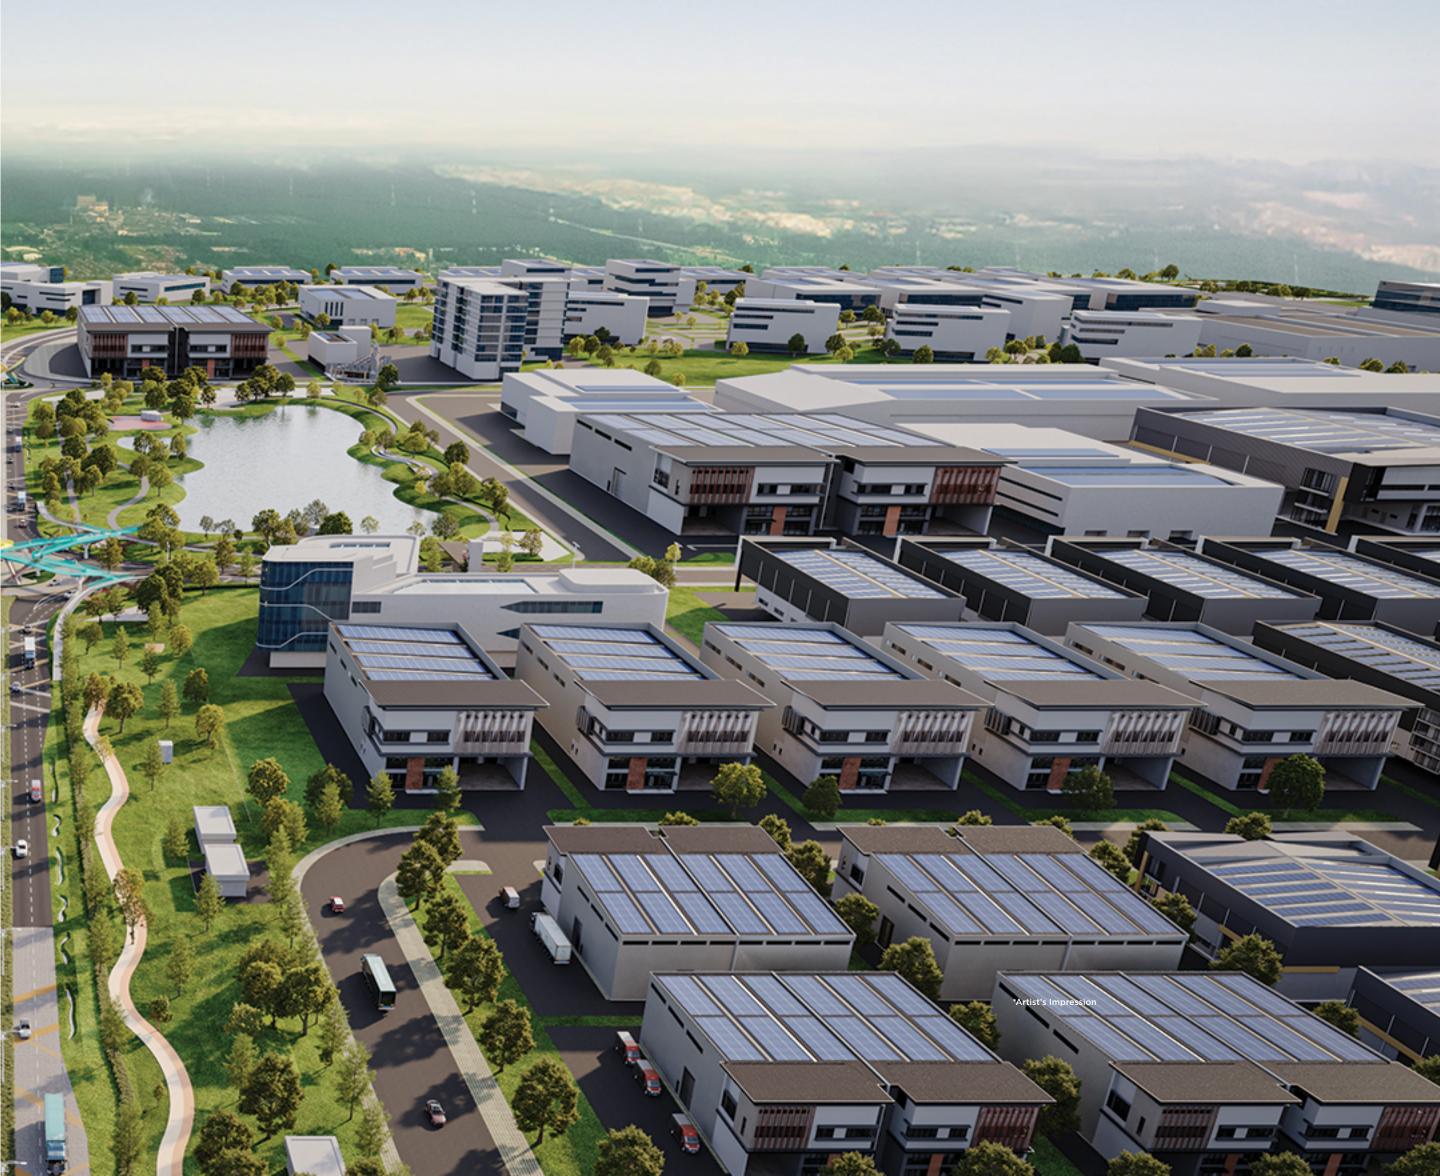

## **INDUSTRIAL LOTS TAILORED FOR CUSTOMISED GROWTH**

Fully equipped with infrastructure and prime connectivity, each plot is tailored for operational flexibility, long-term value, and built-to-suit potential.

# SHAPING A SMART, CONNECTED, AND FUTURE-READY INDUSTRIAL LANDSCAPE

Combining resilient infrastructure, integrated amenities, and eco-conscious planning in one connected industrial ecosystem.

#### Value Added Infrastructure

- 4-lane (132 ft wide) roads with grand entrance
- Real-time water and air quality sensors
- Solar-powered and smart lighting
- Recycled road materials
- Pedestrian and cycling path