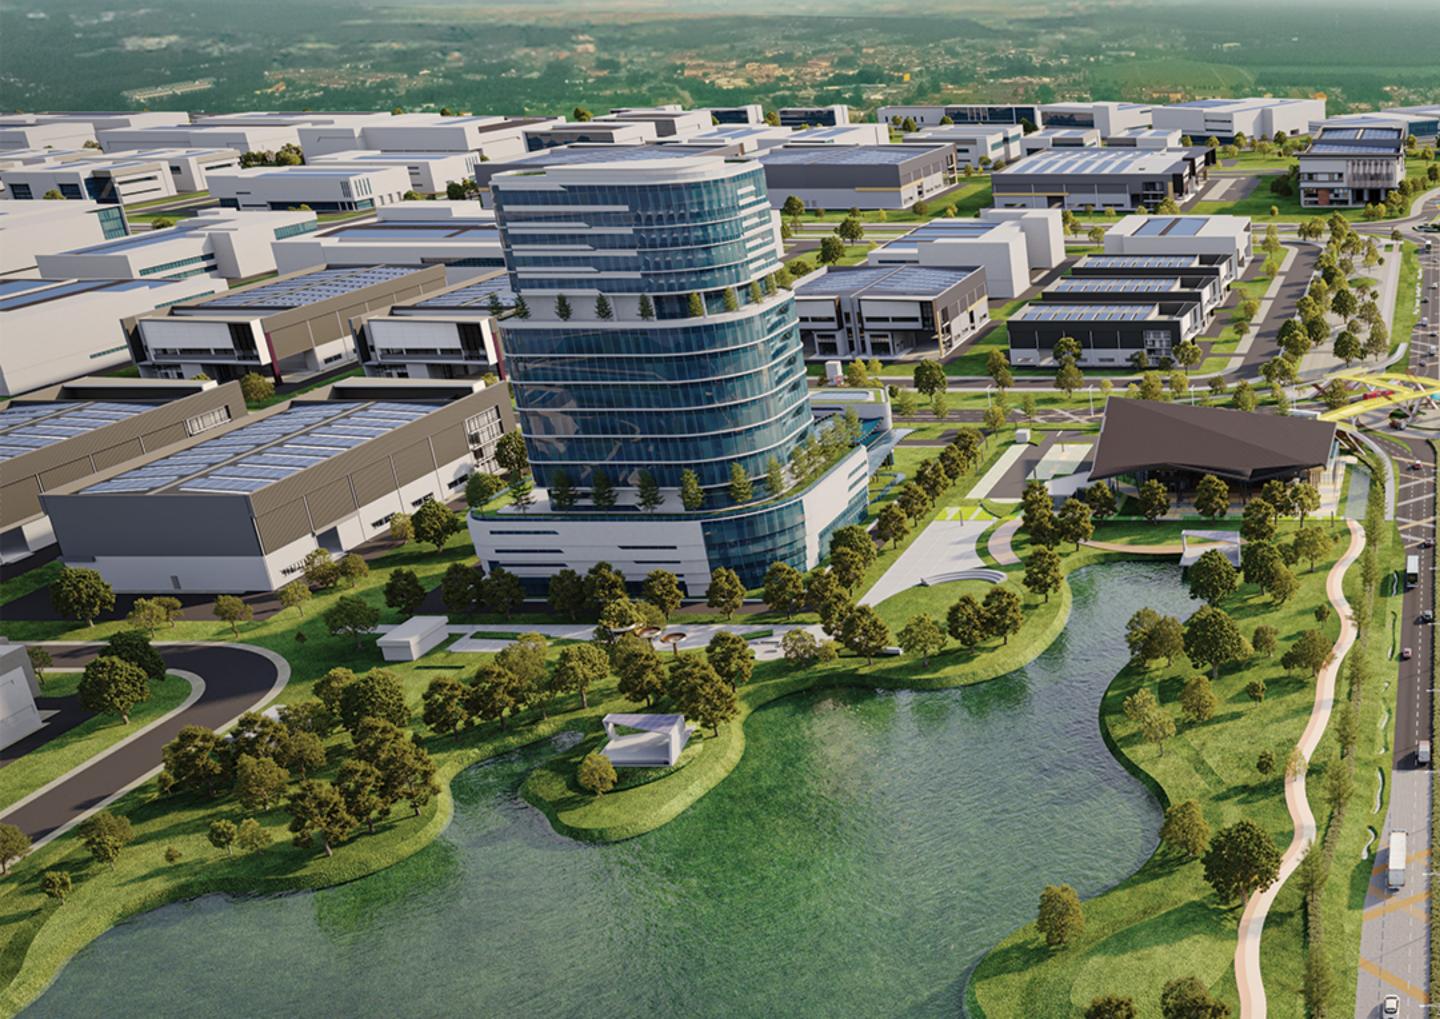

### SUPERCHARGING INDUSTRIAL GROWTH THROUGH ESG EXCELLENCE

1st

**GreenRE** 

Platinum-rated industrial township in Malaysia

Managed Industrial Park

Gated-guarded with multi-tiered security

Sustainable Power

On-site solar generation and smart city solutions

# INDUSTRY REIMAGINED FOR GROWTH, DESIGNED FOR VISIONARIES

Anchored by ESG principles, Bandar Bukit Raja Business Park is a 988 acre industrial hub offering customised industrial lots and smart energy infrastructure, purpose-built to support next-generation industrial excellence.

# SHAPING A SMART, CONNECTED, AND FUTURE-READY INDUSTRIAL LANDSCAPE

Combining resilient infrastructure, integrated amenities, and eco-conscious planning in one connected industrial ecosystem.

#### Value Added Infrastructure

- 4-lane (132 ft wide) roads with grand entrance
- Real-time water and air quality sensors
- Solar-powered and smart lighting
- Recycled road materials
- Pedestrian and cycling path