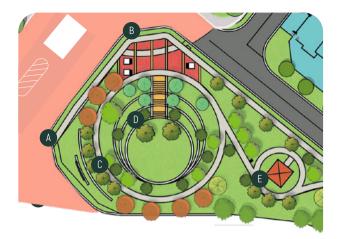

#### **1** WELCOME VISTA

The Welcome Vista is designed to provide a warm welcome home to all residents and guests of Alura.

- A) Entrance Statement
- B) Entrance Plaza
- C) Vista Plaza
- D) Feature Terrace Wall
- E) Gazebo