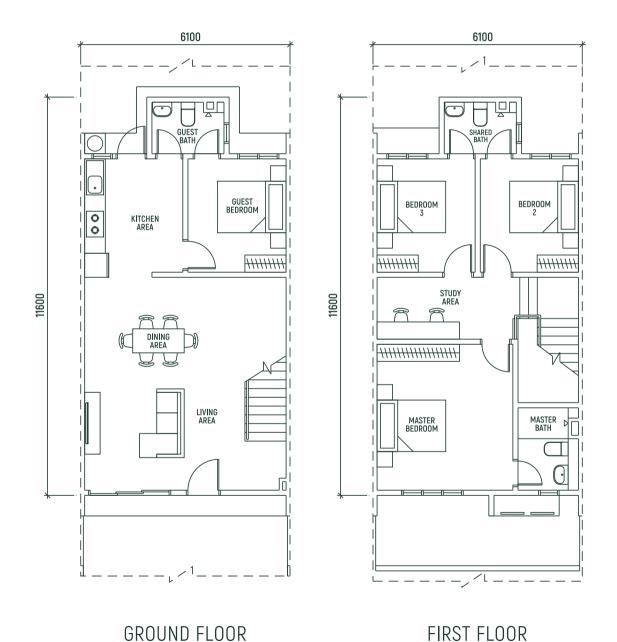

# FLOOR PLANS

20' x 75' INTERMEDIATE UNIT BUILT-UP AREA 1,540 SQ FT 4 BEDROOMS, 3 BATHROOMS