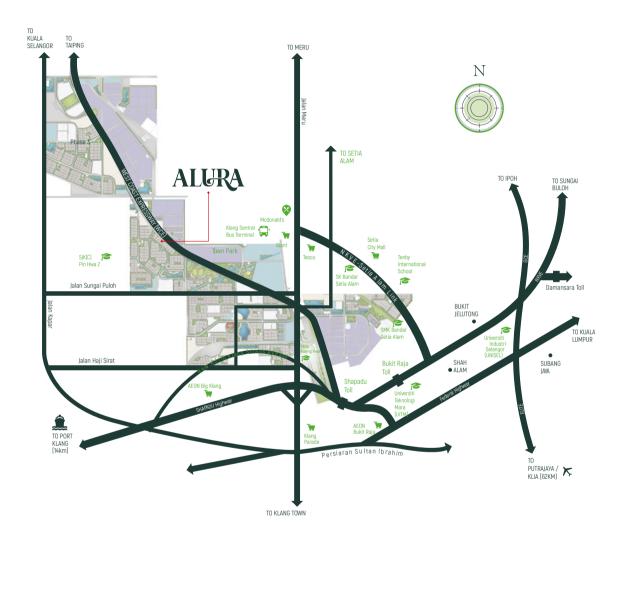

# ALURA

DOUBLE STOREY TERRACE HOMES 20' x 75' • FREEHOLD



## A TOWNSHIP LIKE NO OTHER

Sustainability is at the heart of all Sime Darby Property townships, and remains the foundation that unites our brand values.

Bandar Bukit Raja is yet another unique township developed by Sime Darby Property. Featuring the largest townpark in Klang at 125 acres, Bandar Bukit Raja stands out as one of the most prolific townships within the region.

NDART RAJA



# BANDAR BUKIT RAJA AS IT IS

Clean, wide and smooth roads are part of what makes Bandar Bukit Raja a choice residential area within Klang. Shown below are some of the homes fronting a section of the 125-acre Bandar Bukit Raja Townpark – the largest in Klang.

### STAY CONNECTED WITH EVERYTHING





# DETAILS ARE IN THE DESIGN



#### **SEAMLESS HARMONY**

The open plan layout is not just a time-tested and practical concept, it encourages the formation of a more bonded family by allowing better flexibility and personalization in terms of design and configuration. It also reduces potential blindspots within the home to help parents keep watch on their kids or reduce neglected spaces.



#### SPACE WHERE IT MATTERS

Alura's master bedroom has been optimized to ensure better comfort throughout the day. Its spacious layout allows for more flexibility in terms of planning and design to ensure your dream room comes alive.

#### FLEXIBILITY THAT GOES BEYOND THE FOUR WALLS

Alura features a large and spacious backyard that is suitable for outdoor activities and even as an extension of the