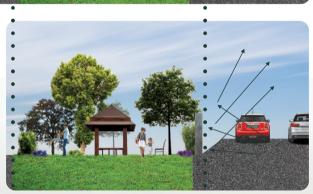

A) Reflexology Path and Mound AreaB) Fitness Station

Despite being adjacent to the WCE highway, the surrounding parks will act as a sound barrier via a dense tree canopy that screens unwanted views, filters noise & improves overall air quality.

Mound Area: Miniature hills create a variance in landform for a unique aesthetic.