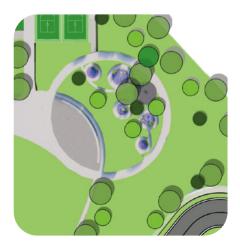

#### **2** COMMUNITY PARK

The Community Park is a large central park shared between the residents of Alura and Lumira. Here, enjoy large expansive greenery for a flexible variety of activities.