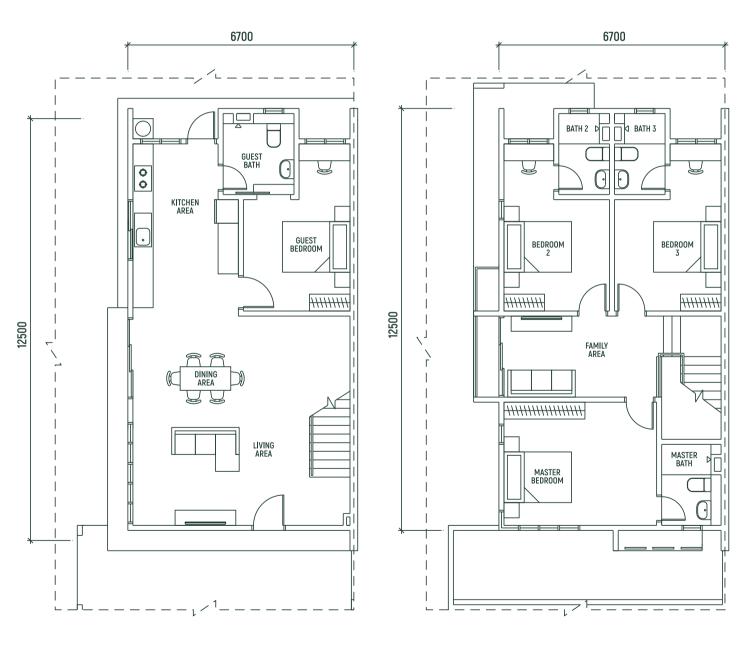

# FLOOR PLANS

20' x 75' INTERMEDIATE UNIT BUILT-UP AREA 1,540 SQ FT 4 BEDROOMS, 3 BATHROOMS