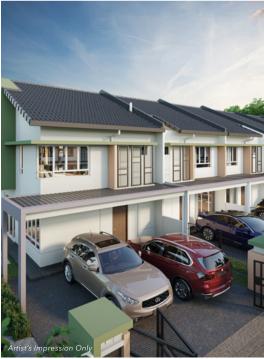

#### LARGER CAR PORCH FOR BETTER ACCESSIBILITY

The car porch at Alura has been optimized with a larger space area that is unobstructed by unnecessary columns. This makes your arrival home a much more pleasant experience.