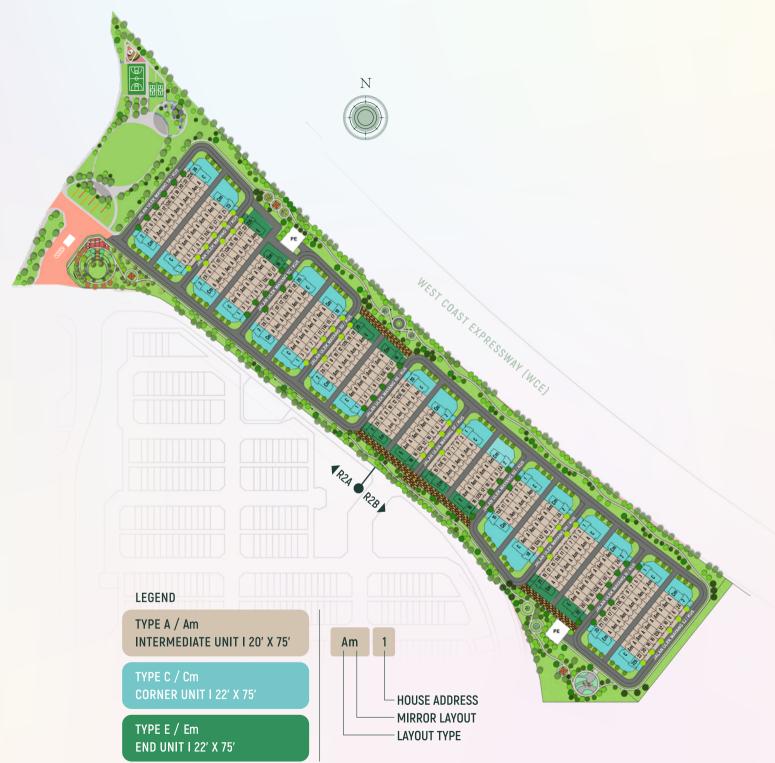

ss stations.

A) Reflexology Path and Mound AreaB) Fitness Station



Despite being adjacent to the WCE highway, the surrounding parks will act as a sound barrier via a dense tree canopy that screens unwanted views, filters noise & improves overall air quality.



Mound Area: Miniature hills create a variance in landform for a unique aesthetic.



#### FITNESS PARK AND JOGGING TRACK

Exercising and staying fit is key in maintaining a healthy body. At Alura, basic facilities are provided in order to help you achieve those fitness goals for a healthier lifestyle.

- A) Fitness Station
- B) Linear Plaza
- C) Gazebo
- D) Interactive Playground



Linear Plaza: To enhance overall wellbeing and create a positive mood in a tranquil outdoor environment.

#### MASTER LAYOUT PLAN



#### SITE PLAN



# FLOOR PLANS

20' x 75' INTERMEDIATE UNIT BUILT-UP AREA 1,540 SQ FT 4 BEDROOMS, 3 BATHROOMS



# FLOOR PLANS TYPE C/E

22' x 75' CORNER / END UNIT BUILT-UP AREA 2,000 SQ FT 4 BEDROOMS, 4 BATHROOMS



**GROUND FLOOR** 

FIRST FLOOR

### **SPECIFICATIONS**

| Structure                             |                                    | : Reinforced Co                                              | : Reinforced Concrete |        |  |
|---------------------------------------|------------------------------------|--------------------------------------------------------------|-----------------------|--------|--|
| Wall                                  |                                    | : Masonry                                                    |                       |        |  |
| Roof