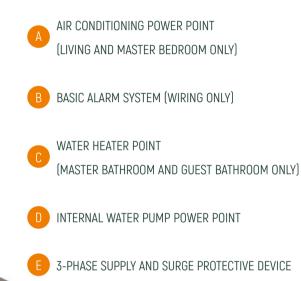

### **SPECIFICATIONS**

| Structure                             |                                    | : Reinforced Co                                              | : Reinforced Concrete |        |  |
|---------------------------------------|------------------------------------|--------------------------------------------------------------|-----------------------|--------|--|
| Wall                                  |                                    | : Masonry                                                    |                       |        |  |
| Roof Covering                         |                                    | : Roof Tiles / Metal Deck                                    |                       |        |  |
| Roof Framing                          |                                    | : Metal                                                      |                       |        |  |
| Ceiling                               |                                    | : Plaster / Cement Board / Skim Coat                         |                       |        |  |
| Windows                               | : All                              | : Aluminium Frame Glass Panel                                |                       |        |  |
| Doors                                 | : Main Entrance                    | : Laminated Engineered Timber Door                           |                       |        |  |
|                                       | : Other Doors                      | : Painted Flush Door / Aluminium Frame Sliding<br>Glass Door |                       |        |  |
| Ironmongery                           |                                    | : Locksets with Accessories                                  |                       |        |  |
| Wall Finishes                         | : External                         | : Plaster and Paint                                          |                       |        |  |
|                                       | : Master Bath, Guest Bath & Bath 2 | : Ceramic Tiles                                              |                       |        |  |
|                                       | : Kitchen                          | : Ceramic Tiles / Plaster & Paint                            |                       |        |  |
|                                       | : Others                           | : Plaster and Paint                                          |                       |        |  |
| Floor Finishes                        | : Living & Dining                  | : Ceramic Tiles                                              |                       |        |  |
|                                       | : Kitchen                          | : Ceramic Tiles                                              |                       |        |  |
|                                       | : Master Bath, Guest Bath & Bath 2 | : Ceramic Tiles                                              |                       |        |  |
|                                       | : Guest Bedroom                    | : Ceramic Tiles                                              |                       |        |  |
|                                       | : Master Bedroom, Bedroom 2 & 3    | : Laminated Flooring                                         |                       |        |  |
|                                       | : Family (First Floor)             | : Laminated Flooring                                         |                       |        |  |
|                                       | : Staircase                        | : Laminated Flooring                                         |                       |        |  |
|                                       | : Car Porch                        | : Concrete                                                   |                       |        |  |
|                                       | : Terrace                          | : Porcelain Tiles                                            |                       |        |  |
| Sanitary and                          | : Kitchen                          | : Sink with Tap                                              |                       |        |  |
| Plumbing Fittings                     | : Yard & Car Porch                 | : Тар                                                        |                       |        |  |
|                                       | : Bathrooms                        | : Sanitary Wares & Fittings                                  |                       |        |  |
|                                       | Туре                               | A / Am                                                       | E / Em                | C / Cm |  |
| Electrical                            | : Light Point                      | : 19                                                         | 22                    | 22     |  |
| Installation                          | : Gate Light Point                 | : 2                                                          | 2                     | 2      |  |
|                                       | : Power Point                      | : 16                                                         | 16                    | 16     |  |
|                                       | : Fan Point                        | : 7                                                          | 7                     | 7      |  |
|                                       | : Air-Cond Power Point             | : 2                                                          | 2                     | 2      |  |
|                                       | : Water Heater Power Point         | : 2                                                          | 2                     | 2      |  |
|                                       | : T.V Point                        | : 1                                                          | 1                     | 1      |  |
|                                       | : Data Point                       | : 1                                                          | 1                     | 1      |  |
|                                       | : Auto Gate Point                  | : 1                                                          | 1                     | 1      |  |
|                                       | : Door Bell Point                  | : 1                                                          | 1                     | 1      |  |
| Internal Telephone Trunking & Cabling |                                    | : Provided                                                   |                       |        |  |
| Fencing & Gate                        |                                    | : Masonry / Mild Steel                                       |                       |        |  |
| Turfing                               |                                    | : Spot Turfing                                               |                       |        |  |
| "Miscellaneous"                       |                                    | : Letter Box / Refuse Compartment                            |                       |        |  |
|                                       |                                    | : TNB Meter Compartment                                      |                       |        |  |
|                                       |                                    | : Wiring For Alarm System                                    |                       |        |  |