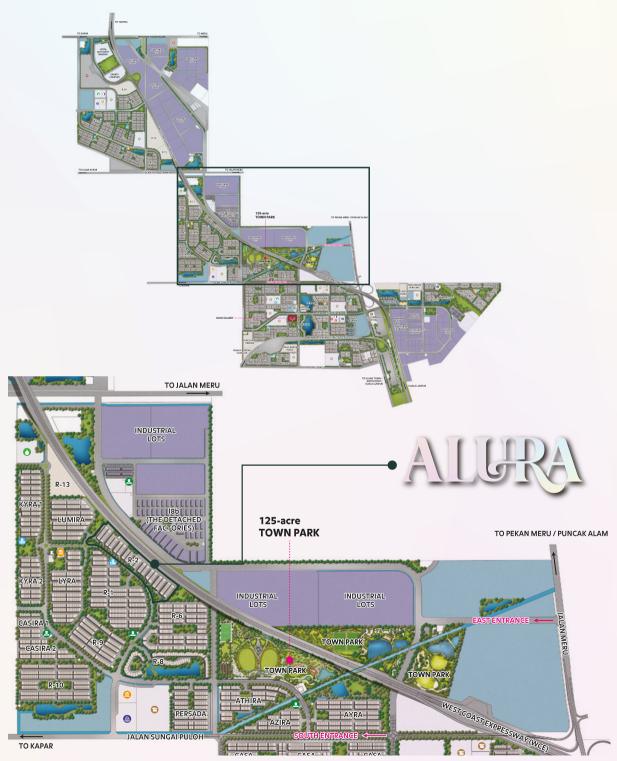

## A TOWNSHIP LIKE NO OTHER

Sustainability is at the heart of all Sime Darby Property townships, and remains the foundation that unites our brand values.

Bandar Bukit Raja is yet another unique township developed by Sime Darby Property. Featuring the largest townpark in Klang at 125 acres, Bandar Bukit Raja stands out as one of the most prolific townships within the region.

# BANDAR BUKIT RAJA AS IT IS

Clean, wide and smooth roads are part of what makes Bandar Bukit Raja a choice residential area within Klang. Shown below are some of the homes fronting a section of the 125-acre Bandar Bukit Raja Townpark – the largest in Klang.