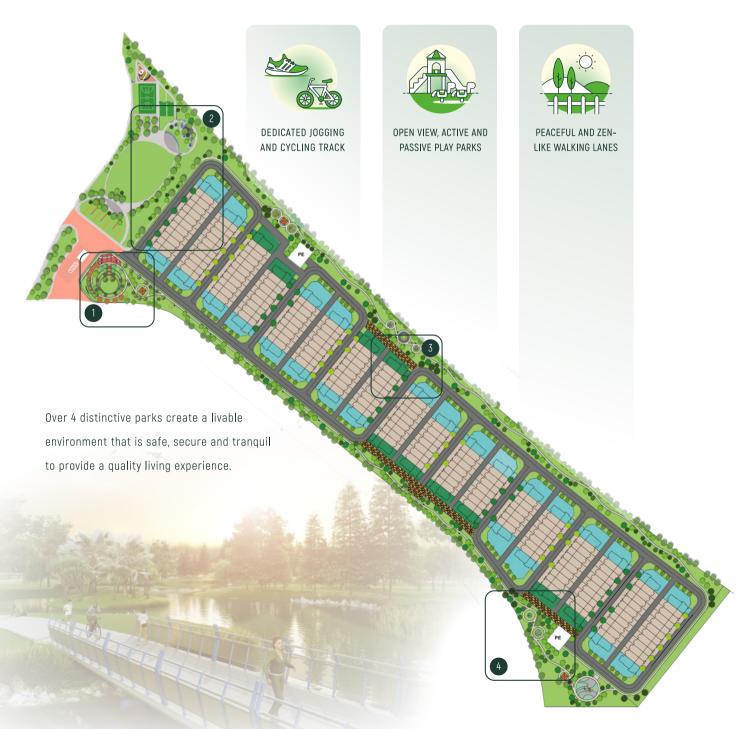

#### YOUR VERY OWN PLAYGROUND MADE FOR ALL GENERATIONS

At Alura, parks have been meticulously designed to complement the home environment. From natural sound barriers, to massive parks and neighbourhood jogging tracks –living in Alura elevates your lifestyle.

#### **1** WELCOME VISTA

The Welcome Vista is designed to provide a warm welcome home to all residents and guests of Alura.

- A) Entrance Statement
- B) Entrance Plaza
- C) Vista Plaza
- D) Feature Terrace Wall
- E) Gazebo

#### **2** COMMUNITY PARK

The Community Park is a large central park shared between the residents of Alura and Lumira. Here, enjoy large expansive greenery for a flexible variety of activities.

#### **3 TRANQUIL LINEAR PARK**

Surrounding the neighbourhood of Alura is a tranquil linear park that has been meticulously designed to mimic a natural sound barrier for a quieter home environment. The park also doubles as a holistic activity area equipped with amenities such as reflexology paths and fitness stations.

#### FITNESS PARK AND JOGGING TRACK

Exercising and staying fit is key in maintaining a healthy body. At Alura, basic facilities are provided in order to help you achieve those fitness goals for a healthier lifestyle.

#### MASTER LAYOUT PLAN

#### SITE PLAN