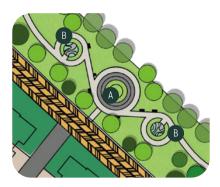

#### **1** WELCOME VISTA

The Welcome Vista is designed to provide a warm welcome home to all residents and guests of Alura.

- A) Entrance Statement
- B) Entrance Plaza
- C) Vista Plaza
- D) Feature Terrace Wall
- E) Gazebo

#### **2** COMMUNITY PARK

The Community Park is a large central park shared between the residents of Alura and Lumira. Here, enjoy large expansive greenery for a flexible variety of activities.

#### **3 TRANQUIL LINEAR PARK**

Surrounding the neighbourhood of Alura is a tranquil linear park that has been meticulously designed to mimic a natural sound barrier for a quieter home environment. The park also doubles as a holistic activity area equipped with amenities such as reflexology paths and fitness stations.