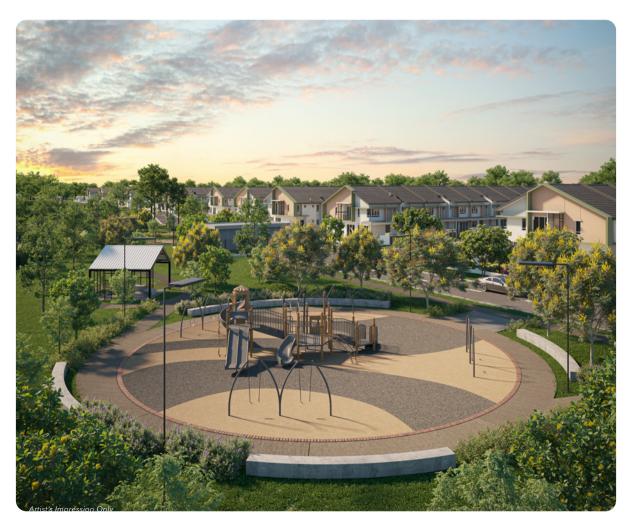

#### YOUR VERY OWN PLAYGROUND MADE FOR ALL GENERATIONS

At Alura, parks have been meticulously designed to complement the home environment. From natural sound barriers, to massive parks and neighbourhood jogging tracks –living in Alura elevates your lifestyle.

#### **3 TRANQUIL LINEAR PARK**

Surrounding the neighbourhood of Alura is a tranquil linear park that has been meticulously designed to mimic a natural sound barrier for a quieter home environment. The park also doubles as a holistic activity area equipped with amenities such as reflexology paths and fitness stations.

A) Reflexology Path and Mound AreaB) Fitness Station

Despite being adjacent to the WCE highway, the surrounding parks will act as a sound barrier via a dense tree canopy that screens unwanted views, filters noise & improves overall air quality.