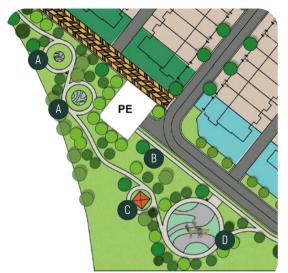

entral park shared between the residents of Alura and Lumira. Here, enjoy large expansive greenery for a flexible variety of activities.







#### **3 TRANQUIL LINEAR PARK**

Surrounding the neighbourhood of Alura is a tranquil linear park that has been meticulously designed to mimic a natural sound barrier for a quieter home environment. The park also doubles as a holistic activity area equipped with amenities such as reflexology paths and fitness stations.

A) Reflexology Path and Mound AreaB) Fitness Station



Despite being adjacent to the WCE highway, the surrounding parks will act as a sound barrier via a dense tree canopy that screens unwanted views, filters noise & improves overall air quality.



Mound Area: Miniature hills create a variance in landform for a unique aesthetic.



#### FITNESS PARK AND JOGGING TRACK

Exercising and staying fit is key in maintaining a healthy body. At Alura, basic facilities are provided in order to help you achieve those fitness goals for a healthier lifestyle.

- A) Fitness Station
- B) Linear Plaza
- C) Gazebo
- D) Interactive Playground



Linear Plaza: To enhance overall wellbeing and create a positive mood in a tranquil outdoor environment.

#### MASTER LAYOUT PLAN



#### SITE PLAN



# FLOOR PLANS

20' x 75' INTERMEDIATE UNIT BUILT-UP AREA 1,540 SQ FT 4 BEDROOMS, 3 BATHROOMS



# FLOOR PLANS TYPE C/E

22' x 75' CORNER / END UNIT BUILT-UP AREA 2,000 SQ FT 4 BEDROOMS, 4 BATHROOMS



**GROUND FLOOR** 

FIRST FLOOR

### **SPECIFICATIONS**

| Structure                             |                                    | : Reinforc